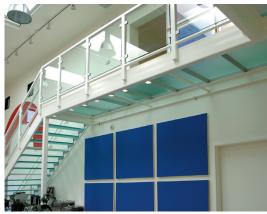

## **Features**

Glass: Translucent Glass with Standard Dot TC Frit

Glass Stair Treads: Translucent Glass with Standard Dot TC Frit

Glass Risers: Transparent Glass

Grid: Standard Clear Anodized "Matte Silver" Finish

Stair Tread Brackets: Standard Clear Anodized "Matte Silver" Finish

Riser Clips: Clear

Architect:
Padilla & Associates Architects

This contemporary GlassWalk and Stair adds a functional element of beauty to The Zane Bennett Art Gallery in Santa Fe, New Mexico. The floor and stair treads feature a translucent structural glass with a standard dot traction control frit pattern. The risers are transparent.