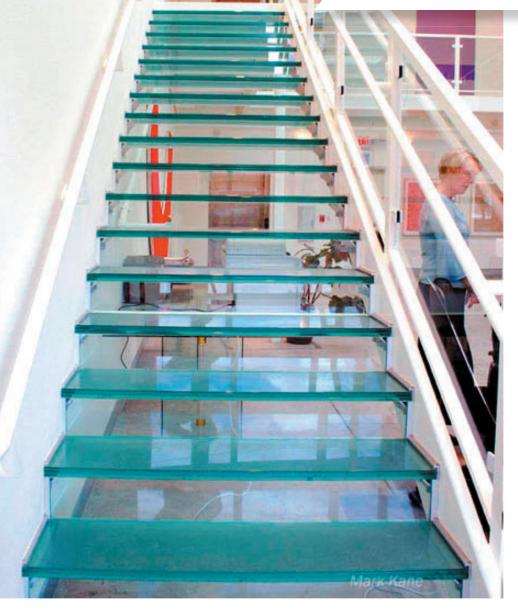

## **Features**

Glass: Translucent Glass with Standard Dot TC Frit

Glass Stair Treads: Translucent Glass with Standard Dot TC Frit

Glass Risers: Transparent Glass

Grid: Standard Clear Anodized "Matte Silver" Finish

Stair Tread Brackets: Standard Clear Anodized "Matte Silver" Finish

Riser Clips: Clear

Architect:
Padilla & Associates Architects

This contemporary GlassWalk and Stair adds a functional element of beauty to The Zane Bennett Art Gallery in Santa Fe, New Mexico. The floor and stair treads feature a translucent structural glass with a standard dot traction control frit pattern. The risers are transparent.