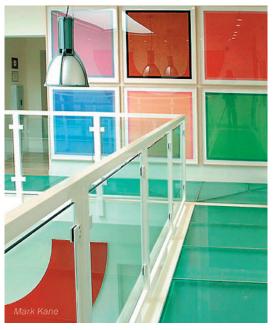

## **Features**

Glass: Translucent Glass with Standard Dot TC Frit

Glass Stair Treads: Translucent Glass with Standard Dot TC Frit

Glass Risers: Transparent Glass

Grid: Standard Clear Anodized "Matte Silver" Finish

Stair Tread Brackets: Standard Clear Anodized "Matte Silver" Finish

Riser Clips: Clear

Architect:
Padilla & Associates Architects

This contemporary GlassWalk and Stair adds a functional element of beauty to The Zane Bennett Art Gallery in Santa Fe, New Mexico. The floor and stair treads feature a translucent structural glass with a standard dot traction control frit pattern. The risers are transparent.