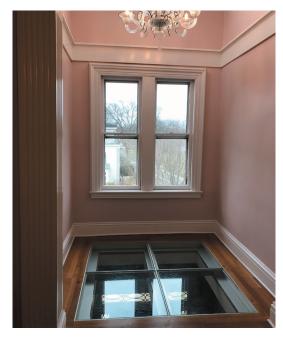

## **Features**

Glass: Low Iron / Starphire Transparent Glass with Horizontal Perforation TC Frit

Grid: Standard Clear Anodized "Matte Silver" Finish

This private residence in New York features a transparent low iron GlassWalk Floor. To reduce the chance of slippage a Horizontal Perforation Traction Control Ceramic Frit pattern was selected. Creating a dramatic effect by allowing the natural light from the window above to pass through to the lower entry way. Horizontal Perforation is an excellent traction control pattern to use in applications where slip protection is desired without distracting from the view below.