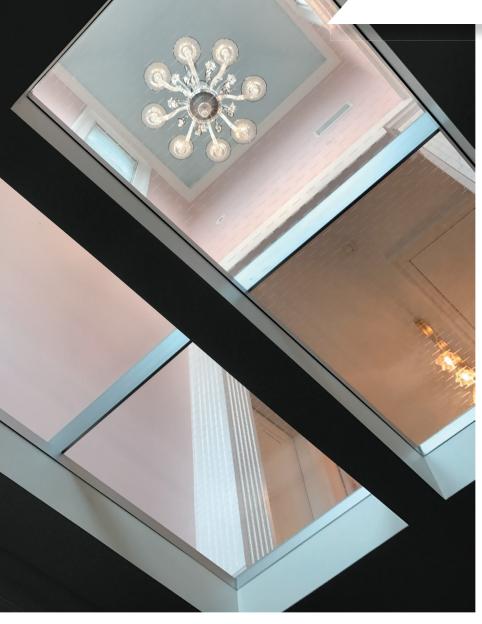

## **Features**

Glass: Low Iron / Starphire Transparent Glass with Horizontal Perforation TC Frit

Grid: Standard Clear Anodized "Matte Silver" Finish

This private residence in New York features a transparent low iron GlassWalk Floor. To reduce the chance of slippage a Horizontal Perforation Traction Control Ceramic Frit pattern was selected. Creating a dramatic effect by allowing the natural light from the window above to pass through to the lower entry way. Horizontal Perforation is an excellent traction control pattern to use in applications where slip protection is desired without distracting from the view below.