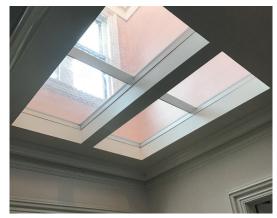

## **Features**

Glass: Low Iron / Starphire Transparent Glass with Horizontal Perforation TC Frit

Grid: Standard Clear Anodized "Matte Silver" Finish

This private residence in New York features a transparent low iron GlassWalk Floor. To reduce the chance of slippage a Horizontal Perforation Traction Control Ceramic Frit pattern was selected. Creating a dramatic effect by allowing the natural light from the window above to pass through to the lower entry way. Horizontal Perforation is an excellent traction control pattern to use in applications where slip protection is desired without distracting from the view below.