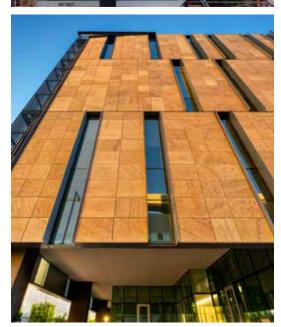

Locally harvested sandstone in 2 inch thick kerfed slabs were hung on Fast Track on the exterior of the 111,000 square-foot facility. The building is designed to meet specifications and earned Tracking LEED Platinum.