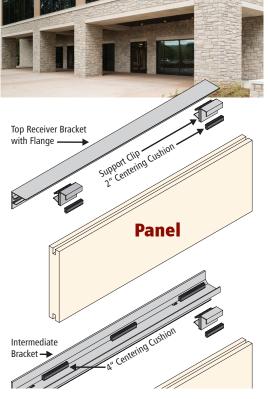

## Tractor Supply Headquarters Brentwood, TN

Completed in 2014 this LEED certified building sports a 645 sq ft RockCast cast stone soffit of 194, 1.5" thick panels. Twenty different panel sizes were needed, ranging from 1' 11.625" x 1' 11.655" to 7.625" x 1' 11.625", as well as 6 unique trapezoid shaped panels. The new headquarters, referred to as the "Store Support Center," brings almost 900 employees for the country's largest operator of retail farm and ranch stores under one roof.