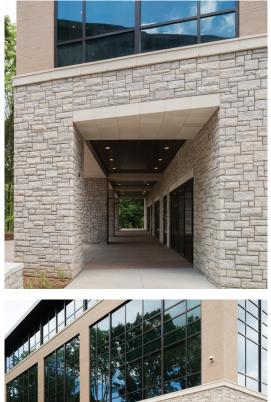

## Tractor Supply Headquarters Brentwood, TN

Completed in 2014 this LEED certified building sports a 645 sq ft RockCast cast stone soffit of 194, 1.5" thick panels. Twenty different panel sizes were needed, ranging from 1' 11.625" x 1' 11.655" to 7.625" x 1' 11.625", as well as 6 unique trapezoid shaped panels. The new headquarters, referred to as the "Store Support Center," brings almost 900 employees for the country's largest operator of retail farm and ranch stores under one roof.

Architect: Hastings Architecture Associates LLC

General Contractor: Brasfield & Gorrie LLC

Masonry Contractor: Lovell's Masonry Inc.

innovativebuildingproducts.com/fast-track