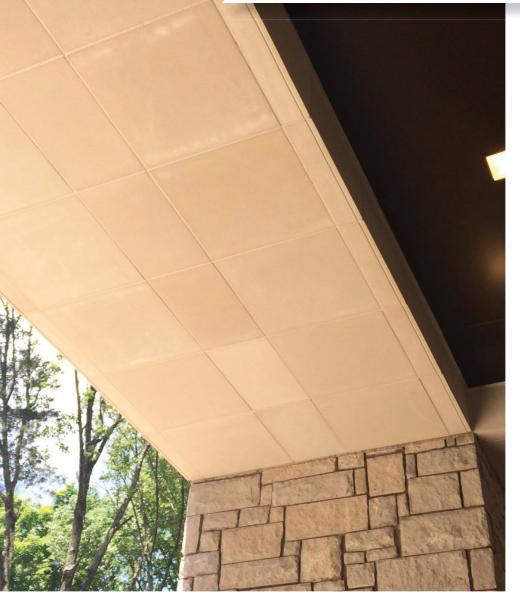

## Tractor Supply Headquarters Brentwood, TN

Completed in 2014 this LEED certified building sports a 645 sq ft RockCast cast stone soffit of 194, 1.5" thick panels. Twenty different panel sizes were needed, ranging from 1' 11.625" x 1' 11.655" to 7.625" x 1' 11.625", as well as 6 unique trapezoid shaped panels. The new headquarters, referred to as the "Store Support Center," brings almost 900 employees for the country's largest operator of retail farm and ranch stores under one roof.