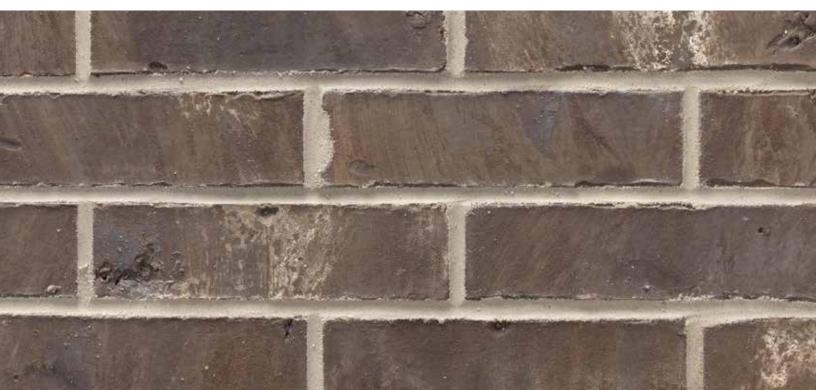

# Burgundy

Denton Plant | King Size

Mortar House: Gray | Mortar Panel: Gray | DTP137 KSZ 439654

The Acme logo, stamped into the ends of selected brick, is your assurance of quality. All Acme brick exceed the requirements of The American Society for Testing and Materials specifications prescribed by all building codes. The colors depicted on this page fairly represent the color range to be expected. However, the brick delivered may appear slightly different due to limitations of photography, electronic reproduction on a computer screen, and of the printer's art. Visit brick.com to learn more about Acme Brick Company, or call (800) 792-1234.