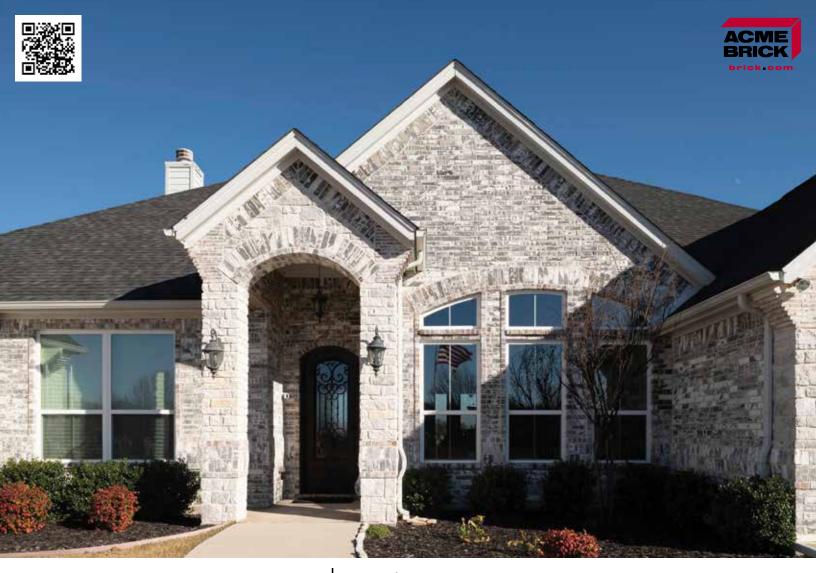

### **Gray Mist**

Denton Plant | King Size

Mortar House: Buff | Mortar Panel: Buff | DTP904 KSZ 570775

The Acme logo, stamped into the ends of selected brick, is your assurance of quality. All Acme brick exceed the requirements of The American Society for Testing and Materials specifications prescribed by all building codes. The colors depicted on this page fairly represent the color range to be expected. However, the brick delivered may appear slightly different due to limitations of photography, electronic reproduction on a computer screen, and of the printer's art. Visit brick.com to learn more about Acme Brick Company, or call (800) 792-1234.