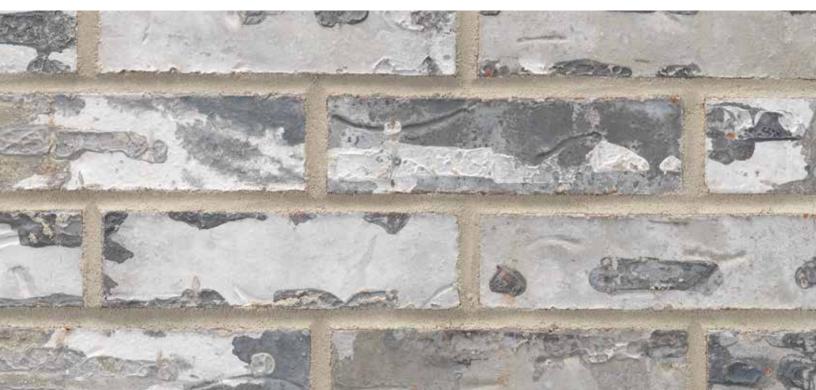

n on a computer screen, and of the printer's art. Visit brick.com to learn more about Acme Brick Company, or call (800) 792-1234.







# Blueridge Mountain

Denton Plant | King Size
Mortar House: Buff | Mortar Panel: Buff | DTP907 KSZ 521594

The Acme logo, stamped into the ends of selected brick, is your assurance of quality. All Acme brick exceed the requirements of The American Society for Testing and Materials specifications prescribed by all building codes. The colors depicted on this page fairly represent the color range to be expected. However, the brick delivered may appear slightly different due to limitations of photography, electronic reproduction on a computer screen, and of the printer's art. Visit brick.com to learn more about Acme Brick Company, or call (800) 792-1234.