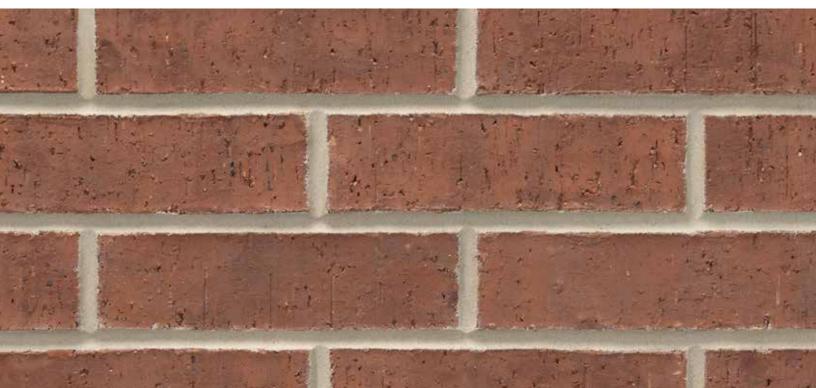

production on a computer screen, and of the printer's art. Visit brick.com to learn more about Acme Brick Company, or call (800) 792-1234.







# Burgundy

Denton Plant | King Size

Mortar House: Gray | Mortar Panel: Gray | DTP137 KSZ 439654

The Acme logo, stamped into the ends of selected brick, is your assurance of quality. All Acme brick exceed the requirements of The American Society for Testing and Materials specifications prescribed by all building codes. The colors depicted on this page fairly represent the color range to be expected. However, the brick delivered may appear slightly different due to limitations of photography, electronic reproduction on a computer screen, and of the printer's art. Visit brick.com to learn more about Acme Brick Company, or call (800) 792-1234.











# Sable Oak

Denton Plant | King Size
Mortar House: White | Mortar Panel: Buff | DTP140 KSZ 806471

The Acme logo, stamped into the ends of selected brick, is your assurance of quality. All Acme brick exceed the requirements of The American Society for Testing and Materials specifications prescribed by all building codes. The colors depicted on this page fairly represent the color range to be expected. However, the brick delivered may appear slightly different due to limitations of photography, electronic reproduction on a computer screen, and of the printer's art. Visit brick.com to learn more about Acme Brick Company, or call (800) 792-1234.







### Highstone

Denton Plant | King Size
Mortar House: White | Mortar Panel: Gray | DTP176 KSZ 825408



The Acme logo, stamped into t