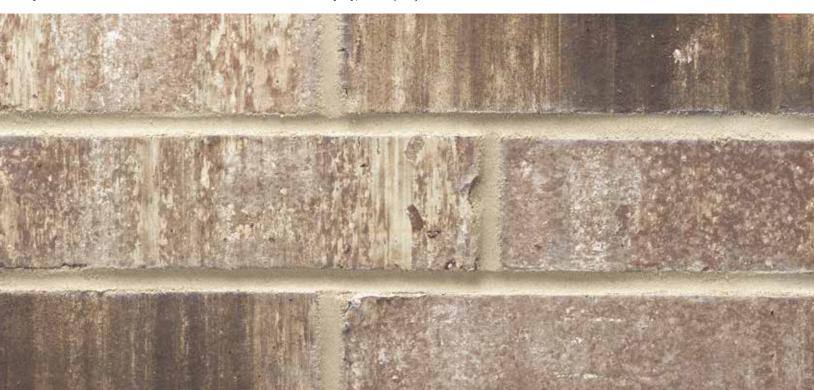

ction on a computer screen, and of the printer's art. Visit brick.com to learn more about Acme Brick Company, or call (800) 792-1234.











# Sable Oak

Denton Plant | King Size
Mortar House: White | Mortar Panel: Buff | DTP140 KSZ 806471

The Acme logo, stamped into the ends of selected brick, is your assurance of quality. All Acme brick exceed the requirements of The American Society for Testing and Materials specifications prescribed by all building codes. The colors depicted on this page fairly represent the color range to be expected. However, the brick delivered may appear slightly different due to limitations of photography, electronic reproduction on a computer screen, and of the printer's art. Visit brick.com to learn more about Acme Brick Company, or call (800) 792-1234.







### Highstone

Denton Plant | King Size
Mortar House: White | Mortar Panel: Gray | DTP176 KSZ 825408



The Acme logo, stamped into the ends of selected brick, is your assurance of quality. All Acme brick exceed the requirements of The American Society for Testing and Materials specifications prescribed by all building codes. The colors depicted on this page fairly represent the color range to be expected. However, the brick delivered may appear slightly different due to limitations of photography, electronic reproduction on a computer screen, and of the printer's art. Visit brick.com to learn more about Acme Brick Company, or call (800) 792-1234.











## Hickory Creek

Denton Plant | King Size

Mortar House: Gray | Mortar Panel: Gray | DTP183 KSZ 439689

The Acme logo, stamped i