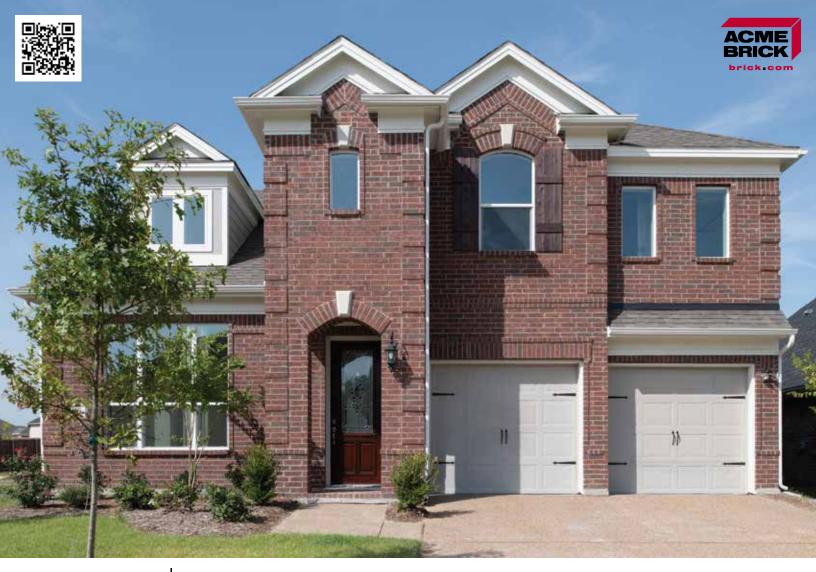

#### Quorum

#### Denton Plant | King Size

Mortar House: Light Gray | Mortar Panel: Gray | DTP136 KSZ 439646

The Acme logo, stamped into the ends of selected brick, is your assurance of quality. All Acme brick exceed the requirements of The American Society for Testing and Materials specifications prescribed by all building codes. The colors depicted on this page fairly represent the color range to be expected. However, the brick delivered may appear slightly different due to limitations of photography, electronic reproduction on a computer screen, and of the printer's art. Visit brick.com to learn more about Acme Brick Company, or call (800) 792-1234.







# Burgundy

Denton Plant | King Size

Mortar House: Gray | Mortar Panel: Gray | DTP137 KSZ 439654

The Acme logo, stamped into t