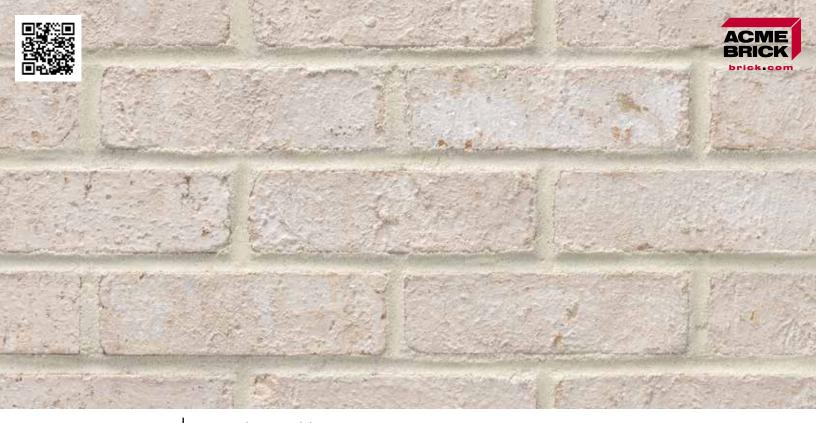

# Sable Oak

Denton Plant | King Size
Mortar House: White | Mortar Panel: Buff | DTP140 KSZ 806471

The Acme logo, stamped into the ends of selected brick, is your assurance of quality. All Acme brick exceed the requirements of The American Society for Testing and Materials specifications prescribed by all building codes. The colors depicted on this page fairly represent the color range to be expected. However, the brick delivered may appear slightly different due to limitations of photography, electronic reproduction on a computer screen, and of the printer's art. Visit brick.com to learn more about Acme Brick Company, or call (800) 792-1234.