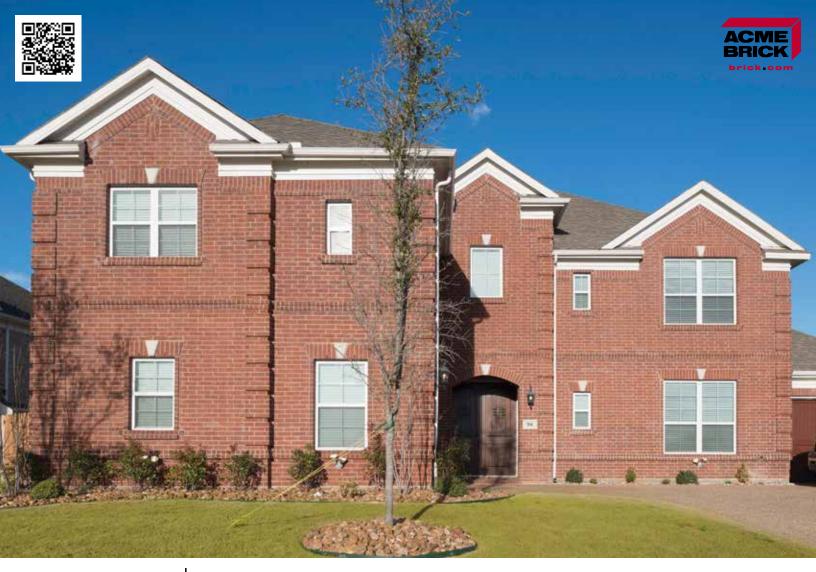

#### Denton Plant | King Size

Mortar House: Light Gray | Mortar Panel: Gray | DTP136 KSZ 439646

The Acme logo, stamped into the ends of selected brick, is your assurance of quality. All Acme brick exceed the requirements of The American Society for Testing and Materials specifications prescribed by all building codes. The colors depicted on this page fairly represent the color range to be expected. However, the brick delivered may appear slightly different due to limitations of photography, electronic reproduction on a computer screen, and of the printer's art. Visit brick.com to learn more about Acme Brick Company, or call (800) 792-1234.