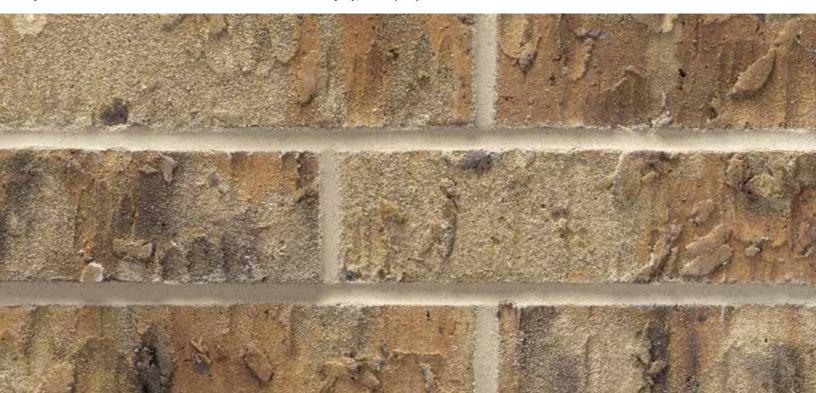

## Hickory Creek

Denton Plant | King Size

Mortar House: Gray | Mortar Panel: Gray | DTP183 KSZ 439689

The Acme logo, stamped into the ends of selected brick, is your assurance of quality. All Acme brick exceed the requirements of The American Society for Testing and Materials specifications prescribed by all building codes. The colors depicted on this page fairly represent the color range to be expected. However, the brick delivered may appear slightly different due to limitations of photography, electronic reproduction on a computer screen, and of the printer's art. Visit brick.com to learn more about Acme Brick Company, or call (800) 792-1234.