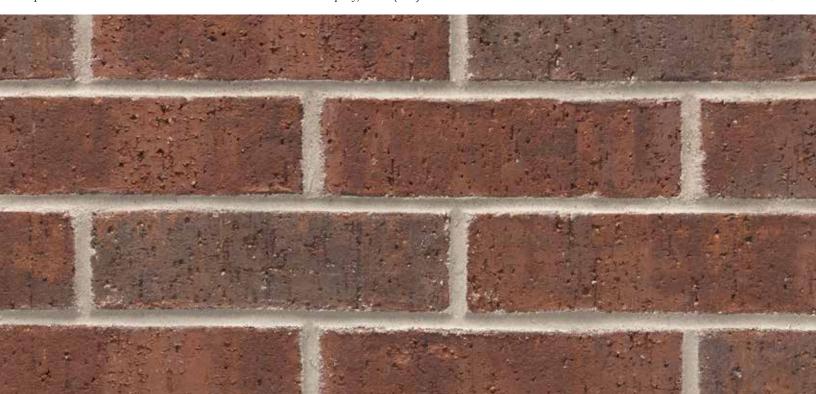

#### Quorum

#### Denton Plant | King Size

Mortar House: Light Gray | Mortar Panel: Gray | DTP136 KSZ 439646

The Acme logo, stamped into the ends of selected brick, is your assurance of quality. All Acme brick exceed the requirements of The American Society for Testing and Materials specifications prescribed by all building codes. The colors depicted on this page fairly represent the color range to be expected. However, the brick delivered may appear slightly different due to limitations of photography, electronic reproduction on a computer screen, and of the printer's art. Visit brick.com to learn more about Acme Brick Company, or call (800) 792-1234.







# Burgundy

Denton Plant | King Size

Mortar House: Gray | Mortar Panel: Gray | DTP137 KSZ 439654

The Acme logo, stamped into the ends of selected brick, is your assurance of quality. All Acme brick exceed the requirements of The American Society for Testing and Materials specifications prescribed by all building codes. The colors depicted on this page fairly represent the color range to be expected. However, the brick delivered may appear slightly different due to limitations of photography, electronic reproduction on a computer screen, and of the printer's art. Visit brick.com to learn more about Acme Brick Company, or call (800) 792-1234.











# Sable Oak

Denton Plant | King Size
Mortar House: White | Mortar Panel: Buff | DTP140 KSZ 806471

The Acme logo, stamped into the en