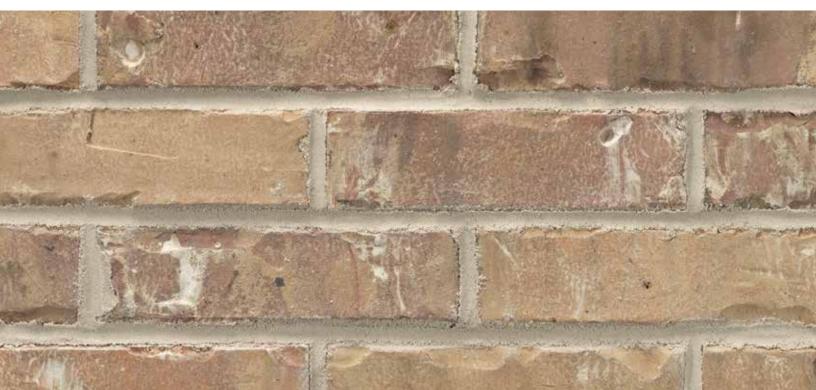

on a computer screen, and of the printer's art. Visit brick.com to learn more about Acme Brick Company, or call (800) 792-1234.











## Hickory Creek

Denton Plant | King Size

Mortar House: Gray | Mortar Panel: Gray | DTP183 KSZ 439689

The Acme logo, stamped into the ends of selected brick, is your assurance of quality. All Acme brick exceed the requirements of The American Society for Testing and Materials specifications prescribed by all building codes. The colors depicted on this page fairly represent the color range to be expected. However, the brick delivered may appear slightly different due to limitations of photography, electronic reproduction on a computer screen, and of the printer's art. Visit brick.com to learn more about Acme Brick Company, or call (800) 792-1234.







### Elderwood

Denton Plant | King Size

Mortar House: Gray | Mortar Panel: Gray | DTP184 KSZ 728405

The Acme logo, stamped into the ends of selected brick, is your assurance of quality. All Acme brick exceed the requirements of The American Society for Testing and Materials specifications prescribed by all building codes. The colors depicted on this page fairly represent the color range to be expected. However, the brick delivered may appear slightly different due to limitations of photography, electronic reproduction on a computer screen, and of the printer's art. Visit brick.com to learn more about Acme Brick Company, or call (800) 792-1234.







### Auburn Hills

Denton Plant | King Size

Mortar House: White | Mortar Panel: Gray | DTP190 KSZ 764785

The Acme logo, stamped into t