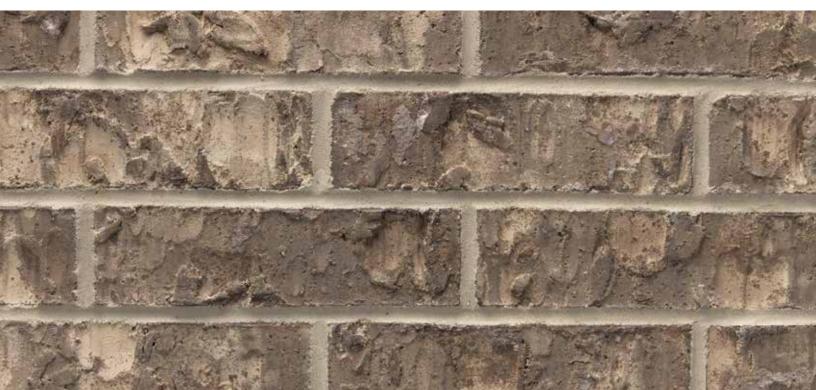

ion on a computer screen, and of the printer's art. Visit brick.com to learn more about Acme Brick Company, or call (800) 792-1234.







### Auburn Hills

Denton Plant | King Size

Mortar House: White | Mortar Panel: Gray | DTP190 KSZ 764785

The Acme logo, stamped into the ends of selected brick, is your assurance of quality. All Acme brick exceed the requirements of The American Society for Testing and Materials specifications prescribed by all building codes. The colors depicted on this page fairly represent the color range to be expected. However, the brick delivered may appear slightly different due to limitations of photography, electronic reproduction on a computer screen, and of the printer's art. Visit brick.com to learn more about Acme Brick Company, or call (800) 792-1234.







#### **Cameron Hills**

Denton Plant | King Size Mortar House: Buff | Mortar Panel: Buff | DTP191 KSZ 767674

The Acme logo, stamped into the ends of selected brick, is your assurance of quality. All Acme brick exceed the requirements of The American Society for Testing and Materials specifications prescribed by all building codes. The colors depicted on this page fairly represent the color range to be expected. However, the brick delivered may appear slightly different due to limitations of photography, electronic reproduction on a computer screen, and of the printer's art. Visit brick.com to learn more about Acme Brick Company, or call (800) 792-1234.







### **Denton Antique**

Denton Plant | King Size
Mortar House: Buff | Mortar Panel: Buff | DTP192 KSZ 779447

The Acme logo, st