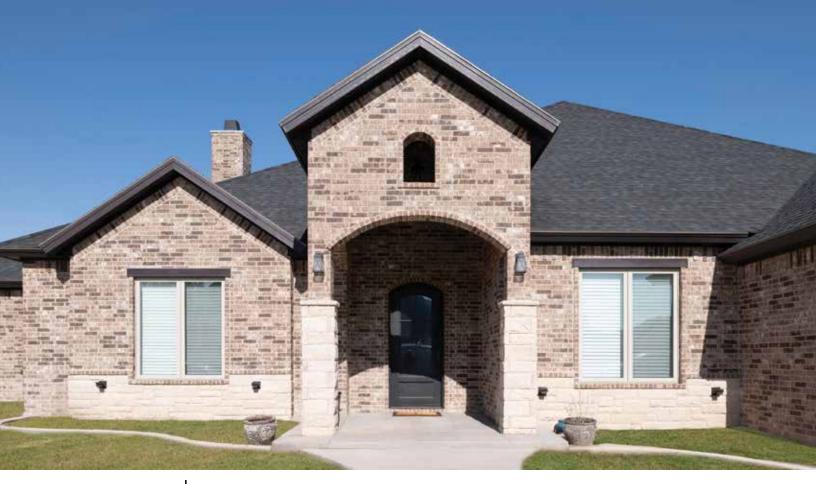

#### Denton Plant | King Size

Mortar House: Light Gray | Mortar Panel: Gray | DTP136 KSZ 439646

The Acme logo, stamped into the ends of selected brick, is your assurance of quality. All Acme brick exceed the requirements of The American Society for Testing and Materials specifications prescribed by all building codes. The colors depicted on this page fairly represent the color range to be expected. However, the brick delivered may appear slightly different due to limitations of photography, electronic reproduction on a computer screen, and of the printer's art. Visit brick.com to learn more about Acme Brick Company, or call (800) 792-1234.