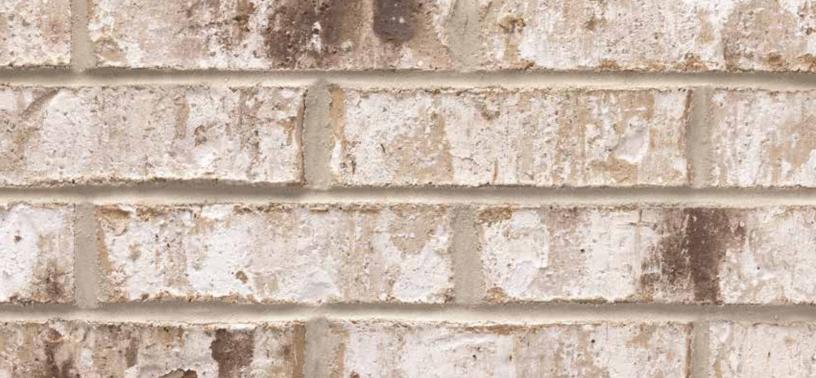

#### Quorum

#### Denton Plant | King Size

Mortar House: Light Gray | Mortar Panel: Gray | DTP136 KSZ 439646

The Acme logo, stamped into the ends of selected brick, is your assurance of quality. All Acme brick exceed the requirements of The American Society for Testing and Materials specifications prescribed by all building codes. The colors depicted on this page fairly represent the color range to be expected. However, the brick delivered may appear slightly different due to limitations of photography, electronic reproduction on a computer screen, and of the printer's art. Visit brick.com to learn more about Acme Brick Company, or call (800) 792-1234.