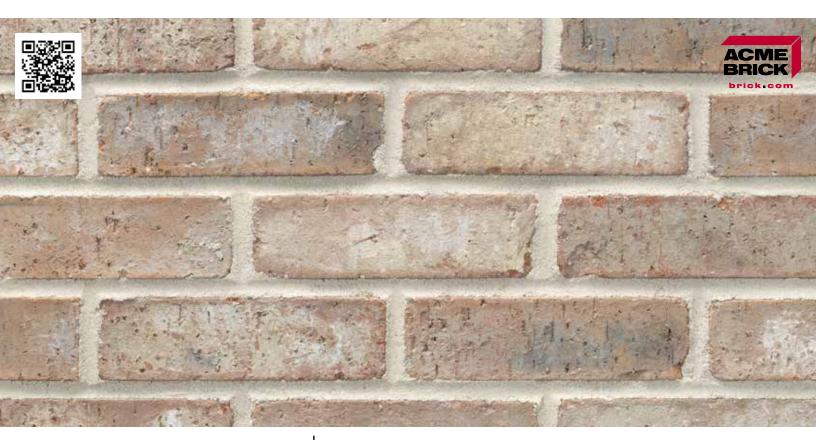

# Burgundy

Denton Plant | King Size

Mortar House: Gray | Mortar Panel: Gray | DTP137 KSZ 439654

The Acme logo, stamped into the ends of selected brick, is your assurance of quality. All Acme brick exceed the requirements of The American Society for Testing and Materials specifications prescribed by all building codes. The colors depicted on this page fairly represent the color range to be expected. However, the brick delivered may appear slightly different due to limitations of photography, electronic reproduction on a computer screen, and of the printer's art. Visit brick.com to learn more about Acme Brick Company, or call (800) 792-1234.