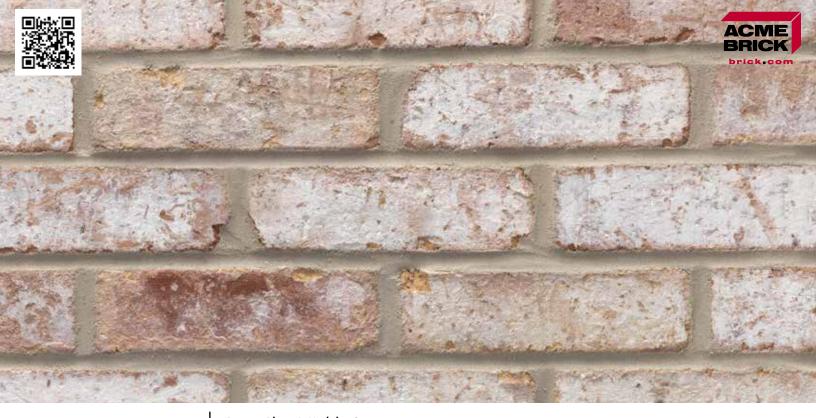

#### Quorum

#### Denton Plant | King Size

Mortar House: Light Gray | Mortar Panel: Gray | DTP136 KSZ 439646

The Acme logo, stamped into the ends of selected brick, is your assurance of quality. All Acme brick exceed the requirements of The American Society for Testing and Materials specifications prescribed by all building codes. The colors depicted on this page fairly represent the color range to be expected. However, the brick delivered may appear slightly different due to limitations of photography, electronic reproduction on a computer screen, and of the printer's art. Visit brick.com to learn more about Acme Brick Company, or call (800) 792-1234.