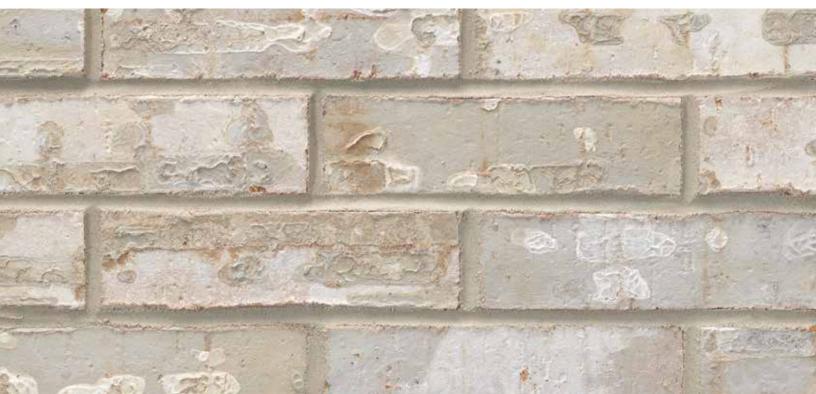

### **Gray Mist**

Denton Plant | King Size

Mortar House: Buff | Mortar Panel: Buff | DTP904 KSZ 570775

The Acme logo, stamped into the ends of selected brick, is your assurance of quality. All Acme brick exceed the requirements of The American Society for Testing and Materials specifications prescribed by all building codes. The colors depicted on this page fairly represent the color range to be expected. However, the brick delivered may appear slightly different due to limitations of photography, electronic reproduction on a computer screen, and of the printer's art. Visit brick.com to learn more about Acme Brick Company, or call (800) 792-1234.