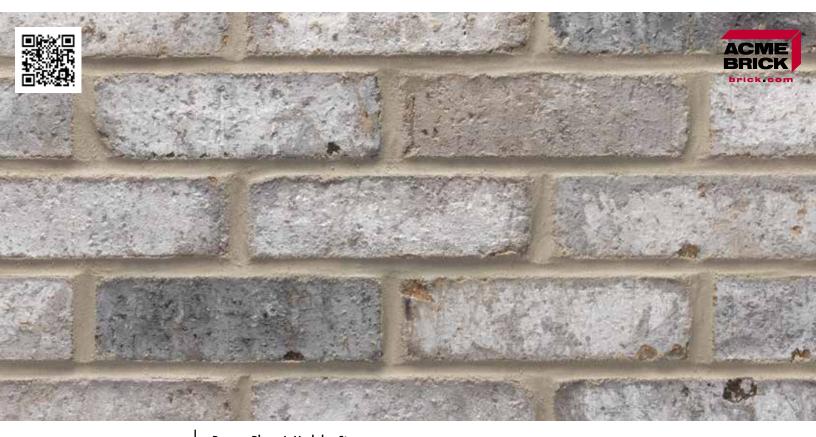

### **Gray Mist**

Denton Plant | King Size

Mortar House: Buff | Mortar Panel: Buff | DTP904 KSZ 570775

The Acme logo, stamped into the ends of selected brick, is your assurance of quality. All Acme brick exceed the requirements of The American Society for Testing and Materials specifications prescribed by all building codes. The colors depicted on this page fairly represent the color range to be expected. However, the brick delivered may appear slightly different due to limitations of photography, electronic reproduction on a computer screen, and of the printer's art. Visit brick.com to learn more about Acme Brick Company, or call (800) 792-1234.