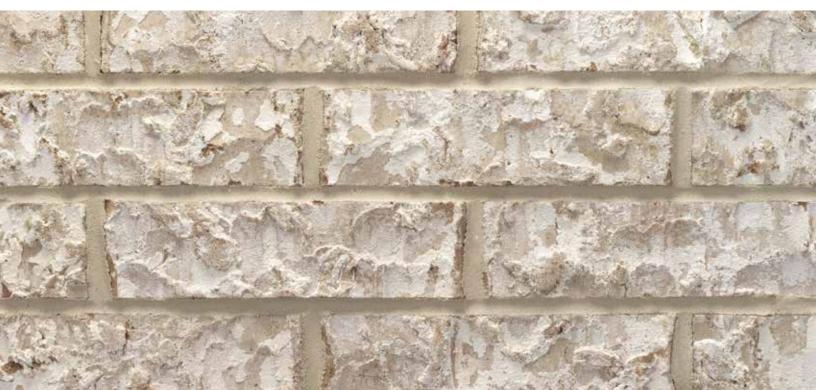

### Highstone

Denton Plant | King Size
Mortar House: White | Mortar Panel: Gray | DTP176 KSZ 825408

The Acme logo, stamped into the ends of selected brick, is your assurance of quality. All Acme brick exceed the requirements of The American Society for Testing and Materials specifications prescribed by all building codes. The colors depicted on this page fairly represent the color range to be expected. However, the brick delivered may appear slightly different due to limitations of photography, electronic reproduction on a computer screen, and of the printer's art. Visit brick.com to learn more about Acme Brick Company, or call (800) 792-1234.