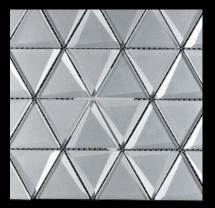

# Glass Triangle

Beveled Mirror Glass Triangle mosaic has a beautiful geometric look. This beveled edging naturally refracts light, adding a stunning effect to any space.

Grey

Blue

Light Grey

Silver

The best thing to have around your house.

| Dorl | Crow |
|------|------|
| Dark | Grey |

Usage: Residential/Commercial Walls

| Sizes         | UOM | SF/CTN | LBS/CTN |
|---------------|-----|--------|---------|
| 12"x12" Sheet | EA  | 10     | 35      |