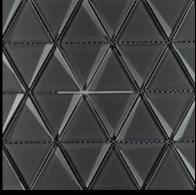

# Glass Triangle

Beveled Mirror Glass Triangle mosaic has a beautiful geometric look. This beveled edging naturally refracts light, adding a stunning effect to any space.

Grey

Blue

Light Grey

Silver

The best thing to have around your house.

| Dorl | Crow |
|------|------|
| Dark | Grey |

Usage: Residential/Commercial Walls

| Sizes         | UOM | SF/CTN | LBS/CTN |
|---------------|-----|--------|---------|
| 12"x12" Sheet | EA  | 10     | 35      |