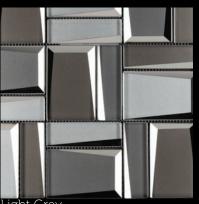

Create an impression with this beautiful glass block mosaic that has a combination of frost, 3D bevel and mirror look. The mirror look will add light, shine and sparkle to decorate room..

Silver

Usage: Residential/Commercial Walls

| Dorl | Crow |
|------|------|
| Dark | Grey |

Usage: Residential/Commercial Walls

| Sizes         | UOM | SF/CTN | LBS/CTN |
|---------------|-----|--------|---------|
| 12"x12" Sheet | EA  | 10     | 35      |