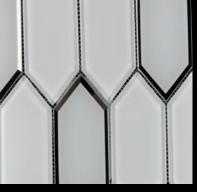

This elegant Beveled Mirror Glass Hex will provide an endless design to your project. It brings a clean, modern, luxurious look to any room. This tile offers light-reflecting qualities and coordinates effortlessly with a wide range of designs.

Brown

Grey

White

### Usage: Residential/Commercial Walls

| Sizes         | UOM | SF/CTN | LBS/CTN |
|---------------|-----|--------|---------|
| 12"x12" Sheet | EA  | 10     | 40      |

WaterJet Stone has a unique trend of a natural stone for any home décor. The stones have a polished or high gloss finish that will create a stone look for your backsplash.