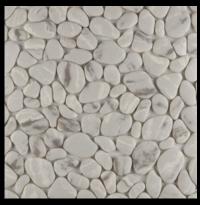

## Usage: Residential/Commercial Walls

| Sizes         | UOM | SF/CTN | LBS/CTN |
|---------------|-----|--------|---------|
| 12"x12" Sheet | EA  | 20     | 42      |

If you're looking for an eco-friendly tile with a neutral color finish, you've found the perfect option. These pebbles look and feel of natural stone. Micro Pebbles are good to be used on the floor or wall and doesn't have to be sealed. They are very easy to install, stain resistant, consistent color, size and thickness.