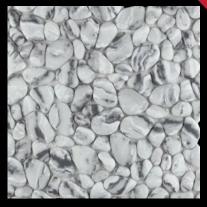

## Usage: Residential/Commercial Walls

| Sizes         | UOM | SF/CTN | LBS/CTN |
|---------------|-----|--------|---------|
| 12"x12" Sheet | EA  | 20     | 42      |

If you're looking for an eco-friendly tile with a neutral color finish, you've found the perfect option. These pebbles look and feel of natural stone. Micro Pebbles are good to be used on the floor or wall and doesn't have to be sealed. They are very easy to install, stain resistant, consistent color, size and thickness.