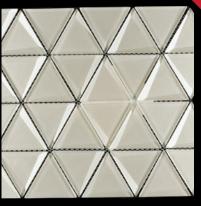

# Glass Triangle

Beveled Mirror Glass Triangle mosaic has a beautiful geometric look. This beveled edging naturally refracts light, adding a stunning effect to any space.

Grey

Blue

Light Grey

Silver

The best thing to have around your house.

| Dorl | Crow |
|------|------|
| Dark | Grey |

Usage: Residential/Commercial Walls

| Sizes         | UOM | SF/CTN | LBS/CTN |
|---------------|-----|--------|---------|
| 12"x12" Sheet | EA  | 10     | 35      |