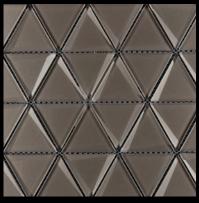

# Glass Triangle

Beveled Mirror Glass Triangle mosaic has a beautiful geometric look. This beveled edging naturally refracts light, adding a stunning effect to any space.

Grey

Blue

Light Grey

Silver

The best thing to have around your house.

| Dorl | Crow |
|------|------|
| Dark | Grey |

Usage: Residential/Commercial Walls

| Sizes         | UOM | SF/CTN | LBS/CTN |
|---------------|-----|--------|---------|
| 12"x12" Sheet | EA  | 10     | 35      |