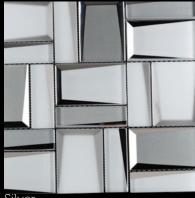

Create an impression with this beautiful glass block mosaic that has a combination of frost, 3D bevel and mirror look. The mirror look will add light, shine and sparkle to decorate room..

Silver

Usage: Residential/Commercial Walls

| Dorl | Crow |
|------|------|
| Dark | Grey |

Usage: Residential/Commercial Walls

| Sizes         | UOM | SF/CTN | LBS/CTN |
|---------------|-----|--------|---------|
| 12"x12" Sheet | EA  | 10     | 35      |