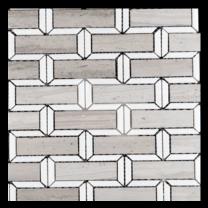

Carrara Ariston Elongated Hex

Wood Blue, Bianco White Brick

Usage: Residential/Commercial Walls

| Sizes         | UOM | SF/CTN | LBS/CTN |
|---------------|-----|--------|---------|
| 12"x12" Sheet | EA  | 10     | 40      |