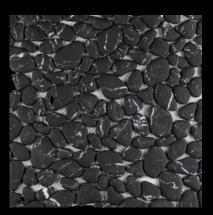

## Usage: Residential/Commercial Walls

| Sizes         | UOM | SF/CTN | LBS/CTN |
|---------------|-----|--------|---------|
| 12"x12" Sheet | EA  | 20     | 42      |

If you're looking for an eco-friendly tile with a neutral color finish, you've found the perfect option. These pebbles look and feel of natural stone. Micro Pebbles are good to be used on the floor or wall and doesn't have to be sealed. They are very easy to install, stain resistant, consistent color, size and thickness.