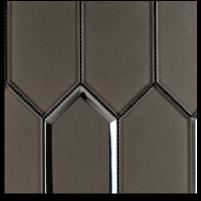

Beige Matte

Black Matte

Grey Matte

Mid Grey Matte

|  | Usage: | Residential/Commercial | Walls |
|--|--------|------------------------|-------|
|--|--------|------------------------|-------|

| Sizes         | UOM | SF/CTN | LBS/CTN |
|---------------|-----|--------|---------|
| 12"x12" Sheet | EA  | 12     | 33.7    |