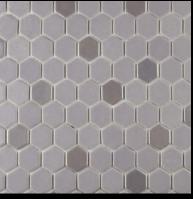

Beige Matte

Black Matte

Grey Matte

Mid Grey Matte

|  | Usage: | Residential/Commercial | Walls |
|--|--------|------------------------|-------|
|--|--------|------------------------|-------|

| Sizes         | UOM | SF/CTN | LBS/CTN |
|---------------|-----|--------|---------|
| 12"x12" Sheet | EA  | 12     | 33.7    |