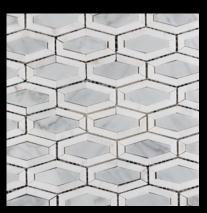

### Usage: Residential/Commercial Walls

| Sizes         | UOM | SF/CTN | LBS/CTN |
|---------------|-----|--------|---------|
| 12"x12" Sheet | EA  | 10     | 40      |

WaterJet Stone has a unique trend of a natural stone for any home décor. The stones have a polished or high gloss finish that will create a stone look for your backsplash.

Carrara Ariston Elongated Hex

Wood Blue, Bianco White Brick

Usage: Residential/Commercial Walls

| Sizes         | UOM | SF/CTN | LBS/CTN |
|---------------|-----|--------|---------|
| 12"x12" Sheet | EA  | 10     | 40      |