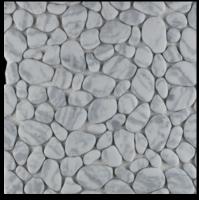

## Usage: Residential/Commercial Walls

| Sizes         | UOM | SF/CTN | LBS/CTN |
|---------------|-----|--------|---------|
| 12"x12" Sheet | EA  | 20     | 42      |

If you're looking for an eco-friendly tile with a neutral color finish, you've found the perfect option. These pebbles look and feel of natural stone. Micro Pebbles are good to be used on the floor or wall and doesn't have to be sealed. They are very easy to install, stain resistant, consistent color, size and thickness.