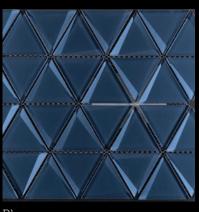

# Glass Triangle

Beveled Mirror Glass Triangle mosaic has a beautiful geometric look. This beveled edging naturally refracts light, adding a stunning effect to any space.

Grey

Blue

Light Grey

Silver

The best thing to have around your house.

| Dorl | Crow |
|------|------|
| Dark | Grey |

Usage: Residential/Commercial Walls

| Sizes         | UOM | SF/CTN | LBS/CTN |
|---------------|-----|--------|---------|
| 12"x12" Sheet | EA  | 10     | 35      |