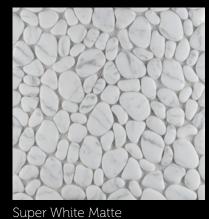

## Usage: Residential/Commercial Walls

| Sizes         | UOM | SF/CTN | LBS/CTN |
|---------------|-----|--------|---------|
| 12"x12" Sheet | EA  | 20     | 42      |

If you're looking for an eco-friendly tile with a neutral color finish, you've found the perfect option. These pebbles look and feel of natural stone. Micro Pebbles are good to be used on the floor or wall and doesn't have to be sealed. They are very easy to install, stain resistant, consistent color, size and thickness.