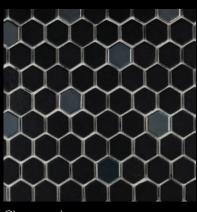

This elegant Beveled Mirror Glass Hex will provide an endless design to your project. It brings a clean, modern, luxurious look to any room. This tile offers light-reflecting qualities and coordinates effortlessly with a wide range of designs.

Brown

Grey

White

### Usage: Residential/Commercial Walls

| Sizes         | UOM | SF/CTN | LBS/CTN |
|---------------|-----|--------|---------|
| 12"x12" Sheet | EA  | 10     | 40      |

WaterJet Stone has a unique trend of a natural stone for any home décor. The stones have a polished or high gloss finish that will create a stone look for your backsplash.