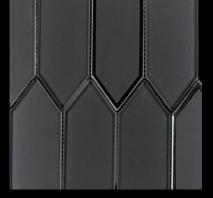

Beige Matte

Black Matte

Grey Matte

Mid Grey Matte

|  | Usage: | Residential/Commercial | Walls |
|--|--------|------------------------|-------|
|--|--------|------------------------|-------|

| Sizes         | UOM | SF/CTN | LBS/CTN |
|---------------|-----|--------|---------|
| 12"x12" Sheet | EA  | 12     | 33.7    |