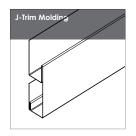

tones and shades.

## THE LOOK OF WOOD WITHOUT THE MAINTENANCE!



# New HARRYWOOD PLUS

The same sleek look, with a faster and simpler connection

Each panel sits on top of the next, requiring only gravity and a slight push to snap the panel into place. These improvements will save you time and money on installation.



#### **CHARACTERISTICS**

- Maintenance-free
- Can be installed vertically, horizontally or diagonally
- Made of 100% pre-painted galvanized steel
- 40-year warranty
- Fast and easy installation
- Fireproof
- Enhanced wind resistance
- Eligible for LEED credits

#### **SPECIFICATIONS**

Length | 144 in (3658 mm) Width | 6 1/16 in (154 mm) Depth | 3/8 in (19.1 mm) Quantity per box | 12 panels of 144 in Area covered | 72.75 sq. ft. (6.75 sq. m.)









## **MOLDINGS**











# THE TEXTURAL SYSTEM

## See the difference!

2x more resistant to UV rays

3x more resistant to micro-cracking, especially in sharp-angle shapes

**WOOD** Collection



**SMOKY QUARTZ SIGNATURE** Collection

Colors with rich, unique finishes that fantastically reproduce the look and appearance of wood or noble materials.

The colors printed in this document are for information purposes only and may vary slightly from the actual color.

Distributed by