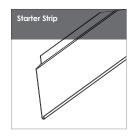

and shades.

## THE LOOK OF WOOD WITHOUT THE MAINTENANCE!



# New HARRYWOOD PLUS

The same sleek look, with a faster and simpler connection

Each panel sits on top of the next, requiring only gravity and a slight push to snap the panel into place. These improvements will save you time and money on installation.



#### **CHARACTERISTICS**

- Maintenance-free
- Can be installed vertically, horizontally or diagonally
- Made of 100% pre-painted galvanized steel
- 40-year warranty
- Fast and easy installation
- Fireproof
- Enhanced wind resistance
- Eligible for LEED credits

#### **SPECIFICATIONS**

Length | 144 in (3658 mm) Width | 6 1/16 in (154 mm) Depth | 3/8 in (19.1 mm) Quantity per box | 12 panels of 144 in Area covered | 72.75 sq. ft. (6.75 sq. m.)









## **MOLDINGS**











# THE TEXTURAL SYSTEM

## See the difference!

2x more resistant to UV rays

3x more resistant to micro-cracking, especially in sharp-angle shapes

**WOOD** Collection



**SMOKY QUARTZ SIGNATURE** Collection

Colors with rich, unique finishes that fantastically reproduce the look and appearance of wood or noble materials.

The colors printed in this document are for information purposes only and may vary slightly from the actual color.

Distributed by