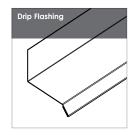

ones and shades.

## THE LOOK OF WOOD WITHOUT THE MAINTENANCE!



# New HARRYWOOD PLUS

The same sleek look, with a faster and simpler connection

Each panel sits on top of the next, requiring only gravity and a slight push to snap the panel into place. These improvements will save you time and money on installation.



#### **CHARACTERISTICS**

- Maintenance-free
- Can be installed vertically, horizontally or diagonally
- Made of 100% pre-painted galvanized steel
- 40-year warranty
- Fast and easy installation
- Fireproof
- Enhanced wind resistance
- Eligible for LEED credits

#### **SPECIFICATIONS**

Length | 144 in (3658 mm) Width | 6 1/16 in (154 mm) Depth | 3/8 in (19.1 mm) Quantity per box | 12 panels of 144 in Area covered | 72.75 sq. ft. (6.75 sq. m.)









## **MOLDINGS**











# THE TEXTURAL SYSTEM

## See the difference!

2x more resistant to UV rays

3x more resistant to micro-cracking, especially in sharp-angle shapes

**WOOD** Collection



**SMOKY QUARTZ SIGNATURE** Collection

Colors with rich, unique finishes that fantastically reproduce the look and appearance of wood or noble materials.

The colors printed in this document are for information purposes only and may vary slightly from the actual color.

Distributed by