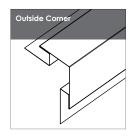

es and shades.

## THE LOOK OF WOOD WITHOUT THE MAINTENANCE!



# New HARRYWOOD PLUS

The same sleek look, with a faster and simpler connection

Each panel sits on top of the next, requiring only gravity and a slight push to snap the panel into place. These improvements will save you time and money on installation.



#### **CHARACTERISTICS**

- Maintenance-free
- Can be installed vertically, horizontally or diagonally
- Made of 100% pre-painted galvanized steel
- 40-year warranty
- Fast and easy installation
- Fireproof
- Enhanced wind resistance
- Eligible for LEED credits

#### **SPECIFICATIONS**

Length | 144 in (3658 mm) Width | 6 1/16 in (154 mm) Depth | 3/8 in (19.1 mm) Quantity per box | 12 panels of 144 in Area covered | 72.75 sq. ft. (6.75 sq. m.)









## **MOLDINGS**











# THE TEXTURAL SYSTEM

## See the difference!

2x more resistant to UV rays

3x more resistant to micro-cracking, especially in sharp-angle shapes

**WOOD** Collection



**SMOKY QUARTZ SIGNATURE** Collection

Colors with rich, unique finishes that fantastically reproduce the look and appearance of wood or noble materials.

The colors printed in this document are for information purposes only and may vary slightly from the actual color.

Distributed by