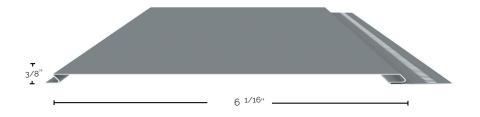

#### **SPECIFICATIONS**

Length | 144 in (3658 mm) Width | 6 1/16 in (154 mm) Depth | 3/8 in (19.1 mm) Quantity per box | 12 panels of 144 in Area covered | 72.75 sq. ft. (6.75 sq. m.)