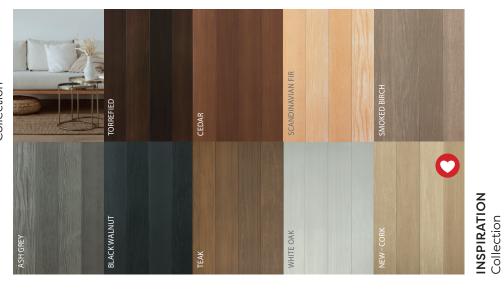

Discover our Wood collection, which perfectly reproduces the look of wood, with its various tones and shades.

## See the difference!

2x more resistant to UV rays

3x more resistant to micro-cracking, especially in sharp-angle shapes

**WOOD** Collection

**SMOKY QUARTZ SIGNATURE** Collection

Colors with rich, unique finishes that fantastically reproduce the look and appearance of wood or noble materials.