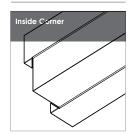

us tones and shades.

## THE LOOK OF WOOD WITHOUT THE MAINTENANCE!



# New HARRYWOOD PLUS

The same sleek look, with a faster and simpler connection

Each panel sits on top of the next, requiring only gravity and a slight push to snap the panel into place. These improvements will save you time and money on installation.



#### **CHARACTERISTICS**

- Maintenance-free
- Can be installed vertically, horizontally or diagonally
- Made of 100% pre-painted galvanized steel
- 40-year warranty
- Fast and easy installation
- Fireproof
- Enhanced wind resistance
- Eligible for LEED credits

#### **SPECIFICATIONS**

Length | 144 in (3658 mm) Width | 6 1/16 in (154 mm) Depth | 3/8 in (19.1 mm) Quantity per box | 12 panels of 144 in Area covered | 72.75 sq. ft. (6.75 sq. m.)









## **MOLDINGS**











# THE TEXTURAL SYSTEM

## See the difference!

2x more resistant to UV rays

3x more resistant to micro-cracking, especially in sharp-angle shapes

**WOOD** Collection



**SMOKY QUARTZ SIGNATURE** Collection

Colors with rich, unique finishes that fantastically reproduce the look and appearance of wood or noble materials.

The colors printed in this document are for information purposes only and may vary slightly from the actual color.

Distributed by