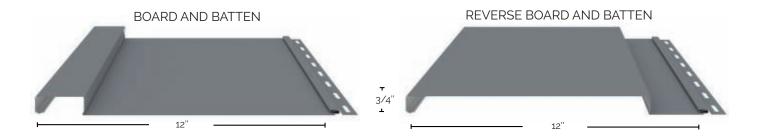

### **CHARACTERISTICS**

- Maintenance-free
- Vertical installation
- 100% Pre-painted galvanized steel
- 40-year warranty
- Easy to install
- Non-combustible product
- No visible screws
- High wind resistance
- · Contributes to LEED credits

#### **SPECIFICATIONS**

Length | 120 in (3048 mm) or 156 in (3962 mm) Width | 12 in (304.8 mm)

Depth | 0.75 in (19.1 mm)

Quantity per box | 9 panels of 120 in or 156 in

Area covered | • 10': 90 sq.ft (8.36 sq.m) per box