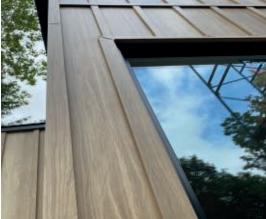

Embrace the farmhouse style with two new profiles from MAC Metal: Board and Batten, and Reverse Board and Batten. These profiles offer you the authentic, timeless style that is all over the modern design world. Go for contrasts by playing with tone-on-tone or choose one of our hyper-realistic wood colors.

# FOR A CONTEMPORARY FARMHOUSE DESIGN

# THE TEXTURAL SYSTEM

Colors with rich, unique finishes that fantastically reproduce the look and appearance of wood or noble materials.