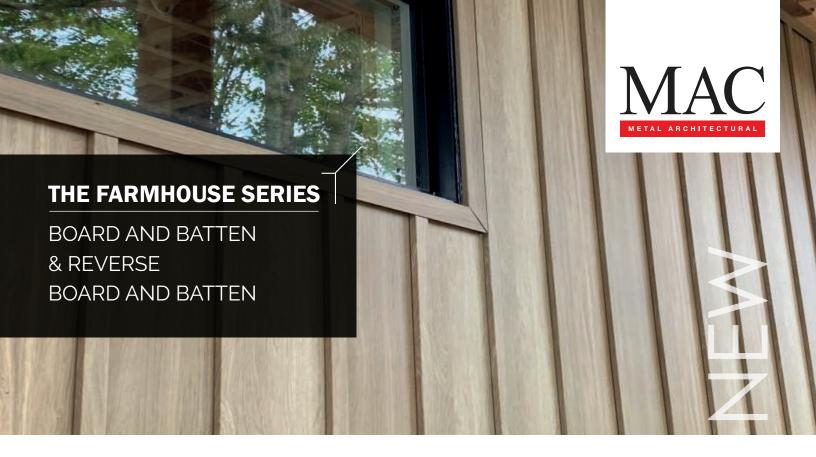

Embrace the farmhouse style with two new profiles from MAC Metal: Board and Batten, and Reverse Board and Batten. These profiles offer you the authentic, timeless style that is all over the modern design world. Go for contrasts by playing with tone-on-tone or choose one of our hyper-realistic wood colors.

Regardless of what you pick, MAC's Farmhouse series is sure to add style and finesse to your projects. Best of all, you're choosing a sustainable, maintenance-free product!