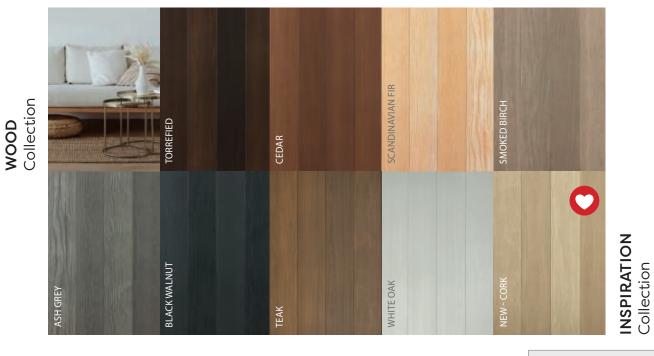

# THE TEXTURAL SYSTEM

Colors with rich, unique finishes that fantastically reproduce the look and appearance of wood or noble materials.