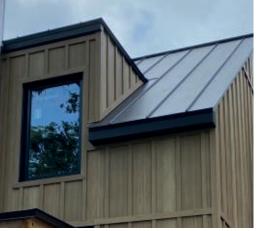

Embrace the farmhouse style with two new profiles from MAC Metal: Board and Batten, and Reverse Board and Batten. These profiles offer you the authentic, timeless style that is all over the modern design world. Go for contrasts by playing with tone-on-tone or choose one of our hyper-realistic wood colors.

# FOR A CONTEMPORARY FARMHOUSE DESIGN