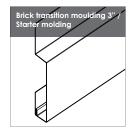

e one of our hyper-realistic wood colors.

Regardless of what you pick, MAC's Farmhouse series is sure to add style and finesse to your projects. Best of all, you're choosing a sustainable, maintenance-free product!

# FOR A CONTEMPORARY FARMHOUSE DESIGN



### **CHARACTERISTICS**

- Maintenance-free
- Vertical installation
- 100% Pre-painted galvanized steel
- 40-year warranty
- Easy to install
- Non-combustible product
- No visible screws
- High wind resistance
- · Contributes to LEED credits





#### **SPECIFICATIONS**

Length | 120 in (3048 mm) or 156 in (3962 mm) Width | 12 in (304.8 mm)

Depth | 0.75 in (19.1 mm)

Quantity per box | 9 panels of 120 in or 156 in

Area covered | • 10': 90 sq.ft (8.36 sq.m) per box

• 13': 117 sq.ft (10.87 sq.m) per box







## **MOLDINGS**











# THE TEXTURAL SYSTEM

Colors with rich, unique finishes that fantastically reproduce the look and appearance of wood or noble materials.

# See the difference!

2x more resistant to UV rays

3x more resistant to micro-cracking, especially in sharp-angle shapes



TITANIUM WHITE TITANIUM BLACK

The colors printed in this sample board are for information purposes only and may vary slightly from the actual color.

Distributed by

MACmetalarchitectural.com