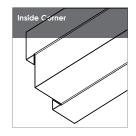

or choose one of our hyper-realistic wood colors.

Regardless of what you pick, MAC's Farmhouse series is sure to add style and finesse to your projects. Best of all, you're choosing a sustainable, maintenance-free product!

# FOR A CONTEMPORARY FARMHOUSE DESIGN



### **CHARACTERISTICS**

- Maintenance-free
- Vertical installation
- 100% Pre-painted galvanized steel
- 40-year warranty
- Easy to install
- Non-combustible product
- No visible screws
- High wind resistance
- · Contributes to LEED credits





#### **SPECIFICATIONS**

Length | 120 in (3048 mm) or 156 in (3962 mm) Width | 12 in (304.8 mm)

Depth | 0.75 in (19.1 mm)

Quantity per box | 9 panels of 120 in or 156 in

Area covered | • 10': 90 sq.ft (8.36 sq.m) per box

• 13': 117 sq.ft (10.87 sq.m) per box







## **MOLDINGS**











# THE TEXTURAL SYSTEM

Colors with rich, unique finishes that fantastically reproduce the look and appearance of wood or noble materials.

# See the difference!

2x more resistant to UV rays

3x more resistant to micro-cracking, especially in sharp-angle shapes



TITANIUM WHITE TITANIUM BLACK

The colors printed in this sample board are for information purposes only and may vary slightly from the actual color.

Distributed by

MACmetalarchitectural.com