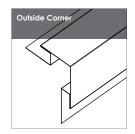

ose one of our hyper-realistic wood colors.

Regardless of what you pick, MAC's Farmhouse series is sure to add style and finesse to your projects. Best of all, you're choosing a sustainable, maintenance-free product!

# FOR A CONTEMPORARY FARMHOUSE DESIGN



### **CHARACTERISTICS**

- Maintenance-free
- Vertical installation
- 100% Pre-painted galvanized steel
- 40-year warranty
- Easy to install
- Non-combustible product
- No visible screws
- High wind resistance
- · Contributes to LEED credits





#### **SPECIFICATIONS**

Length | 120 in (3048 mm) or 156 in (3962 mm) Width | 12 in (304.8 mm)

Depth | 0.75 in (19.1 mm)

Quantity per box | 9 panels of 120 in or 156 in

Area covered | • 10': 90 sq.ft (8.36 sq.m) per box

• 13': 117 sq.ft (10.87 sq.m) per box







## **MOLDINGS**











# THE TEXTURAL SYSTEM

Colors with rich, unique finishes that fantastically reproduce the look and appearance of wood or noble materials.

# See the difference!

2x more resistant to UV rays

3x more resistant to micro-cracking, especially in sharp-angle shapes



TITANIUM WHITE TITANIUM BLACK

The colors printed in this sample board are for information purposes only and may vary slightly from the actual color.

Distributed by

MACmetalarchitectural.com