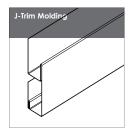

choose one of our hyper-realistic wood colors.

Regardless of what you pick, MAC's Farmhouse series is sure to add style and finesse to your projects. Best of all, you're choosing a sustainable, maintenance-free product!

# FOR A CONTEMPORARY FARMHOUSE DESIGN



### **CHARACTERISTICS**

- Maintenance-free
- Vertical installation
- 100% Pre-painted galvanized steel
- 40-year warranty
- Easy to install
- Non-combustible product
- No visible screws
- High wind resistance
- · Contributes to LEED credits





#### **SPECIFICATIONS**

Length | 120 in (3048 mm) or 156 in (3962 mm) Width | 12 in (304.8 mm)

Depth | 0.75 in (19.1 mm)

Quantity per box | 9 panels of 120 in or 156 in

Area covered | • 10': 90 sq.ft (8.36 sq.m) per box

• 13': 117 sq.ft (10.87 sq.m) per box







## **MOLDINGS**











# THE TEXTURAL SYSTEM

Colors with rich, unique finishes that fantastically reproduce the look and appearance of wood or noble materials.

# See the difference!

2x more resistant to UV rays

3x more resistant to micro-cracking, especially in sharp-angle shapes



TITANIUM WHITE TITANIUM BLACK

The colors printed in this sample board are for information purposes only and may vary slightly from the actual color.

Distributed by

MACmetalarchitectural.com