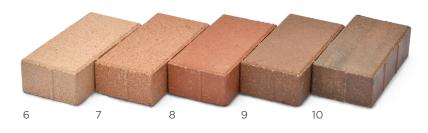

## Colors and finishes.

While other brick and paver companies only offer a few pre-mixed blends for customers to choose from, Whitacre Greer pavers are produced with each specific project and customer in mind and available in a variety of color blends and brick patterns.

Ask about creating new color blends and brick patterns to match your taste and needs.

| SIZE            | THICKNESS                |
|-----------------|--------------------------|
| 4" x 8"         | 1-1/2", 2-1/4", & 2-3/4" |
| 8" x 8"         | 2-1/4", & 2-3/4"         |
| 3-5/8" x 7-5/8" | 1-1/4", & 2-1/4"         |
| 6" x 3"         | 2-1/4", & 2-3/4"         |
| 6" x 6"         | 2-1/4", & 2-3/4"         |
| 6" x 9"         | 2-1/4", & 2-3/4"         |
| 12" x 6"        | 2-1/4"                   |
| 2-1/4" x 9"     | 2-1/4", & 3"             |
| 3" x 9"         | 3"                       |
| 5-3/4" x 5-3/4" | 2-1/4", & 2-3/4" Hexagon |
| 4" x 12"        | 2-1/4", & 2-3/4"         |