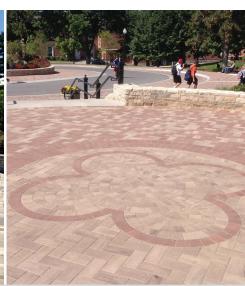

## Colors and finishes.

While other brick and paver companies only offer a few pre-mixed blends for customers to choose from, Whitacre Greer pavers are produced with each specific project and customer in mind and available in a variety of color blends and brick patterns.

Ask about creating new color blends and brick patterns to match your taste and needs.

| SIZE            | THICKNESS                |
|-----------------|--------------------------|
| 4" x 8"         | 1-1/2", 2-1/4", & 2-3/4" |
| 8" x 8"         | 2-1/4", & 2-3/4"         |
| 3-5/8" x 7-5/8" | 1-1/4", & 2-1/4"         |
| 6" x 3"         | 2-1/4", & 2-3/4"         |
| 6" x 6"         | 2-1/4", & 2-3/4"         |
| 6" x 9"         | 2-1/4", & 2-3/4"         |
| 12" x 6"        | 2-1/4"                   |
| 2-1/4" x 9"     | 2-1/4", & 3"             |
| 3" x 9"         | 3"                       |
| 5-3/4" x 5-3/4" | 2-1/4", & 2-3/4" Hexagon |
| 4" x 12"        | 2-1/4", & 2-3/4"         |