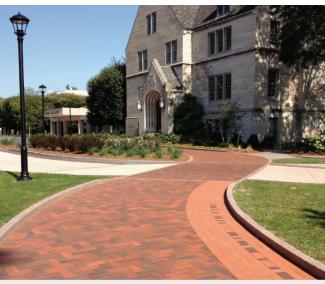

## Capture the charm of peaceful European villages and picturesque college towns.

Founded more than a hundred years ago, Whitacre Greer specializes in fired-clay pavers for residential, commercial, municipal, or institutional use. Made in America, Whitacre Greer clay pavers are used in residential and commercial projects across North America and are the paver of choice for Emory University, Georgia Institute of Technology, the University of Maryland, the University of Dayton, and many more colleges and universities.

## Colors and finishes.

While other brick and paver companies only offer a few pre-mixed blends for customers to choose from, Whitacre Greer pavers are produced with each specific project and customer in mind and available in a variety of color blends and brick patterns.