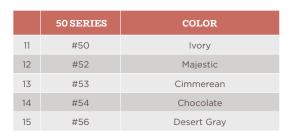

## Colors and finishes.

While other brick and paver companies only offer a few pre-mixed blends for customers to choose from, Whitacre Greer pavers are produced with each specific project and customer in mind and available in a variety of color blends and brick patterns.

Ask about creating new color blends and brick patterns to match your taste and needs.

| SIZE            | THICKNESS                |
|-----------------|--------------------------|
| 4" x 8"         | 1-1/2", 2-1/4", & 2-3/4" |
| 8" x 8"         | 2-1/4", & 2-3/4"         |
| 3-5/8" x 7-5/8" | 1-1/4", & 2-1/4"         |
| 6" x 3"         | 2-1/4", & 2-3/4"         |
| 6" x 6"         | 2-1/4", & 2-3/4"         |
| 6" x 9"         | 2-1/4", & 2-3/4"         |
| 12" x 6"        | 2-1/4"                   |
| 2-1/4" x 9"     | 2-1/4", & 3"             |
| 3" x 9"         | 3"                       |
| 5-3/4" x 5-3/4" | 2-1/4", & 2-3/4" Hexagon |
| 4" x 12"        | 2-1/4", & 2-3/4"         |