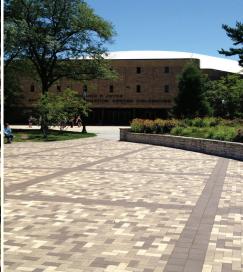

## Capture the charm of peaceful European villages and picturesque college towns.

Founded more than a hundred years ago, Whitacre Greer specializes in fired-clay pavers for residential, commercial, municipal, or institutional use. Made in America, Whitacre Greer clay pavers are used in residential and commercial projects across North America and are the paver of choice for Emory University, Georgia Institute of Technology, the University of Maryland, the University of Dayton, and many more colleges and universities.

## Colors and finishes.

While other brick and paver companies only offer a few pre-mixed blends for customers to choose from, Whitacre Greer pavers are produced with each specific project and customer in mind and available in a variety of color blends and brick patterns.