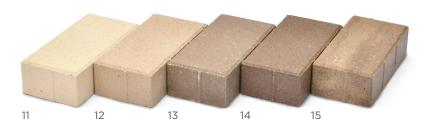

## Colors and finishes.

While other brick and paver companies only offer a few pre-mixed blends for customers to choose from, Whitacre Greer pavers are produced with each specific project and customer in mind and available in a variety of color blends and brick patterns.

Ask about creating new color blends and brick patterns to match your taste and needs.

| SIZE            | THICKNESS                |
|-----------------|--------------------------|
| 4" x 8"         | 1-1/2", 2-1/4", & 2-3/4" |
| 8" x 8"         | 2-1/4", & 2-3/4"         |
| 3-5/8" x 7-5/8" | 1-1/4", & 2-1/4"         |
| 6" x 3"         | 2-1/4", & 2-3/4"         |
| 6" x 6"         | 2-1/4", & 2-3/4"         |
| 6" x 9"         | 2-1/4", & 2-3/4"         |
| 12" x 6"        | 2-1/4"                   |
| 2-1/4" x 9"     | 2-1/4", & 3"             |
| 3" x 9"         | 3"                       |
| 5-3/4" x 5-3/4" | 2-1/4", & 2-3/4" Hexagon |
| 4" x 12"        | 2-1/4", & 2-3/4"         |