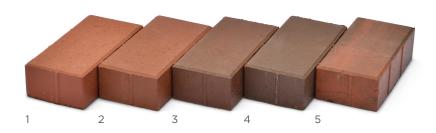

|   | 30 SERIES | COLOR              |
|---|-----------|--------------------|
| 1 | #30       | Clear Red (Rustic) |
| 2 | #32       | Antique            |
| 3 | #33       | Dark Antique       |
| 4 | #34       | Mulberry           |
| 5 | #36       | Red Sunset         |