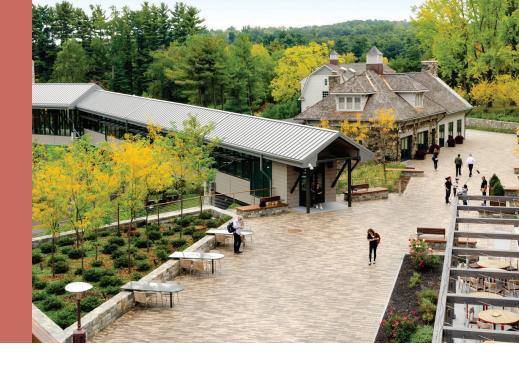

## Capture the charm of peaceful European villages and picturesque college towns.

Founded more than a hundred years ago, Whitacre Greer specializes in fired-clay pavers for residential, commercial, municipal, or institutional use. Made in America, Whitacre Greer clay pavers are used in residential and commercial projects across North America and are the paver of choice for Emory University, Georgia Institute of Technology, the University of Maryland, the University of Dayton, and many more colleges and universities.

## Colors and finishes.

While other brick and paver companies only offer a few pre-mixed blends for customers to choose from, Whitacre Greer pavers are produced with each specific project and customer in mind and available in a variety of color blends and brick patterns.