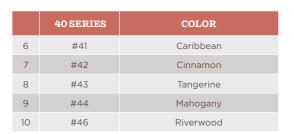

## Colors and finishes.

While other brick and paver companies only offer a few pre-mixed blends for customers to choose from, Whitacre Greer pavers are produced with each specific project and customer in mind and available in a variety of color blends and brick patterns.

Ask about creating new color blends and brick patterns to match your taste and needs.

| SIZE            | THICKNESS                |
|-----------------|--------------------------|
| 4" x 8"         | 1-1/2", 2-1/4", & 2-3/4" |
| 8" x 8"         | 2-1/4", & 2-3/4"         |
| 3-5/8" x 7-5/8" | 1-1/4", & 2-1/4"         |
| 6" x 3"         | 2-1/4", & 2-3/4"         |
| 6" x 6"         | 2-1/4", & 2-3/4"         |
| 6" x 9"         | 2-1/4", & 2-3/4"         |
| 12" x 6"        | 2-1/4"                   |
| 2-1/4" x 9"     | 2-1/4", & 3"             |
| 3" x 9"         | 3"                       |
| 5-3/4" x 5-3/4" | 2-1/4", & 2-3/4" Hexagon |
| 4" x 12"        | 2-1/4", & 2-3/4"         |