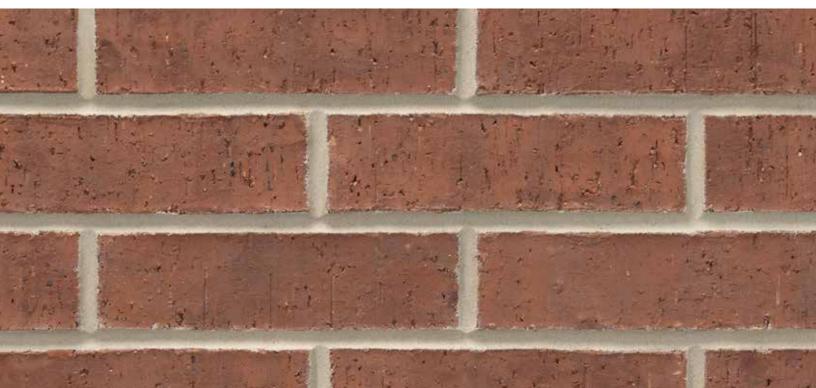

## Burgundy

Denton Plant | King Size

Mortar House: Gray | Mortar Panel: Gray | DTP137 KSZ 439654

The Acme logo, stamped into the ends of selected brick, is your assurance of quality. All Acme brick exceed the requirements of The American Society for Testing and Materials specifications prescribed by all building codes. The colors depicted on this page fairly represent the color range to be expected. However, the brick delivered may appear slightly different due to limitations of photography, electronic reproduction on a computer screen, and of the printer's art. Visit brick.com to learn more about Acme Brick Company, or call (800) 792-1234.