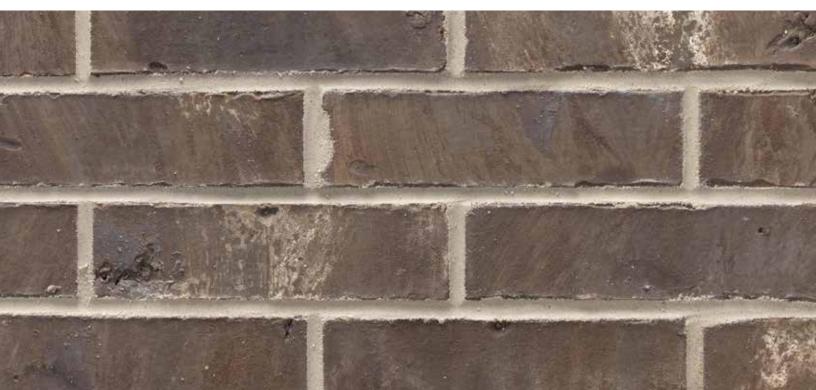

## Burgundy

Denton Plant | King Size

Mortar House: Gray | Mortar Panel: Gray | DTP137 KSZ 439654

The Acme logo, stamped into the ends of selected brick, is your assurance of quality. All Acme brick exceed the requirements of The American Society for Testing and Materials specifications prescribed by all building codes. The colors depicted on this page fairly represent the color range to be expected. However, the brick delivered may appear slightly different due to limitations of photography, electronic reproduction on a computer screen, and of the printer's art. Visit brick.com to learn more about Acme Brick Company, or call (800) 792-1234.