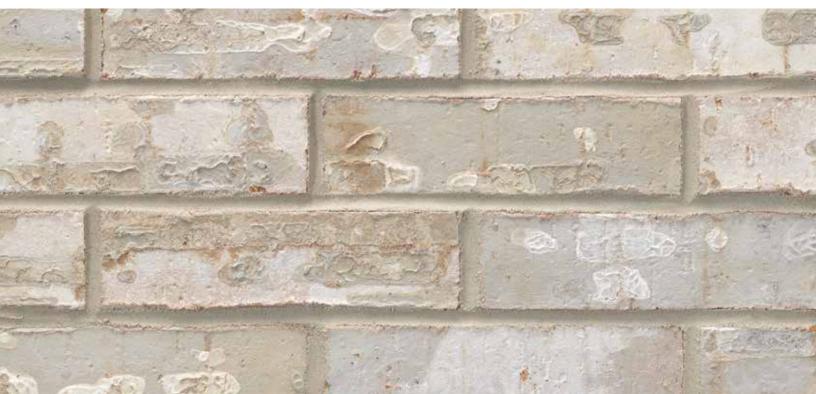

odular Size
Mortar Panel: Buff | DTP707 MOD 569723





Cape Cod

Denton Plant | Modular Size Mortar Panel: Gray | DTP980 MOD 129752







## **Gray Mist**

Denton Plant | King Size

Mortar House: Buff | Mortar Panel: Buff | DTP904 KSZ 570775

The Acme logo, stamped into the ends of selected brick, is your assurance of quality. All Acme brick exceed the requirements of The American Society for Testing and Materials specifications prescribed by all building codes. The colors depicted on this page fairly represent the color range to be expected. However, the brick delivered may appear slightly different due to limitations of photography, electronic reproduction on a computer screen, and of the printer's art. Visit brick.com to learn more about Acme Brick Company, or call (800) 792-1234.







## Blueridge Mountain

Denton Plant | King Size
Mortar House: Buff | Mortar Panel: Buff | DTP907 KSZ 521594

The Acme logo, stamped into the ends of selected brick, is your assurance of quality. All Acme brick exceed the requirements of The American Society for Testing and Materials specifications prescribed by all building codes. The colors depicted on this page fairly represent the color range to be expected. However, the brick delivered may appear slightly different due to limitations of photography, electronic reproduction on a computer screen, and of the printer's art. Visit brick.com to learn more about Acme Brick Company, or call (800) 792-1234.