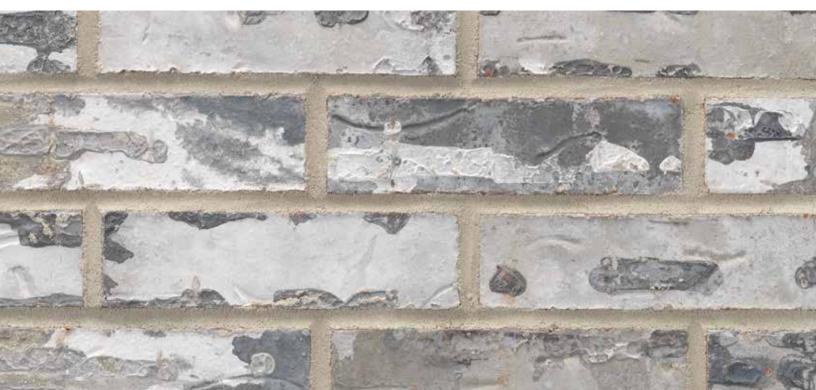

## Burgundy

Denton Plant | King Size

Mortar House: Gray | Mortar Panel: Gray | DTP137 KSZ 439654

The Acme logo, stamped into the ends of selected brick, is your assurance of quality. All Acme brick exceed the requirements of The American Society for Testing and Materials specifications prescribed by all building codes. The colors depicted on this page fairly represent the color range to be expected. However, the brick delivered may appear slightly different due to limitations of photography, electronic reproduction on a computer screen, and of the printer's art. Visit brick.com to learn more about Acme Brick Company, or call (800) 792-1234.