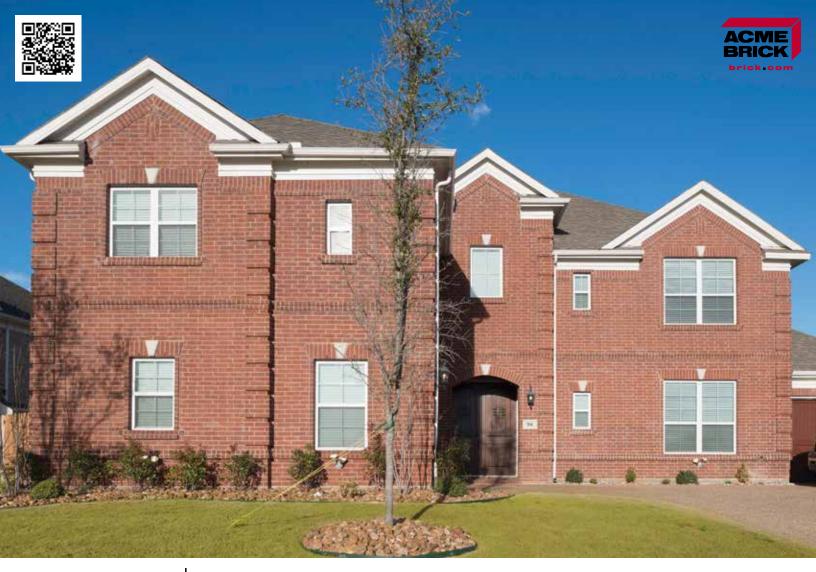

## Burgundy

Denton Plant | King Size

Mortar House: Gray | Mortar Panel: Gray | DTP137 KSZ 439654

The Acme logo, stamped into the ends of selected brick, is your assurance of quality. All Acme brick exceed the requirements of The American Society for Testing and Materials specifications prescribed by all building codes. The colors depicted on this page fairly represent the color range to be expected. However, the brick delivered may appear slightly different due to limitations of photography, electronic reproduction on a computer screen, and of the printer's art. Visit brick.com to learn more about Acme Brick Company, or call (800) 792-1234.