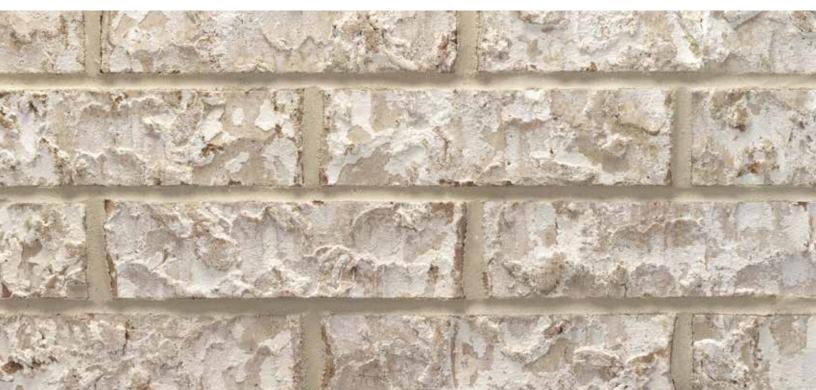

## Burgundy

Denton Plant | King Size

Mortar House: Gray | Mortar Panel: Gray | DTP137 KSZ 439654

The Acme logo, stamped into the ends of selected brick, is your assurance of quality. All Acme brick exceed the requirements of The American Society for Testing and Materials specifications prescribed by all building codes. The colors depicted on this page fairly represent the color range to be expected. However, the brick delivered may appear slightly different due to limitations of photography, electronic reproduction on a computer screen, and of the printer's art. Visit brick.com to learn more about Acme Brick Company, or call (800) 792-1234.