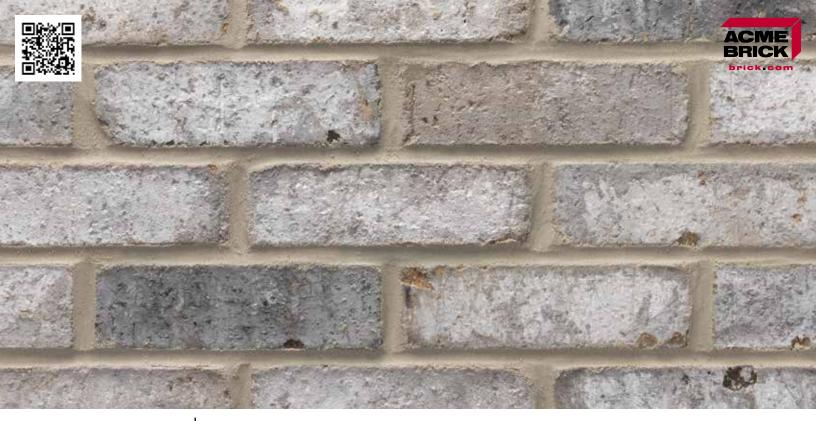

## **Gray Mist**

Denton Plant | King Size

Mortar House: Buff | Mortar Panel: Buff | DTP904 KSZ 570775

The Acme logo, stamped into the ends of selected brick, is your assurance of quality. All Acme brick exceed the requirements of The American Society for Testing and Materials specifications prescribed by all building codes. The colors depicted on this page fairly represent the color range to be expected. However, the brick delivered may appear slightly different due to limitations of photography, electronic reproduction on a computer screen, and of the printer's art. Visit brick.com to learn more about Acme Brick Company, or call (800) 792-1234.