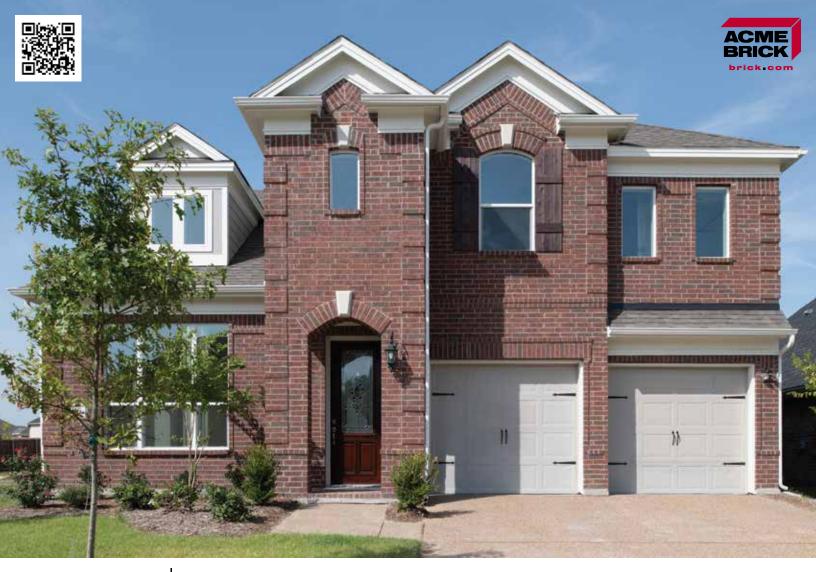

#### Quorum

#### Denton Plant | King Size

Mortar House: Light Gray | Mortar Panel: Gray | DTP136 KSZ 439646

The Acme logo, stamped into the ends of selected brick, is your assurance of quality. All Acme brick exceed the requirements of The American Society for Testing and Materials specifications prescribed by all building codes. The colors depicted on this page fairly represent the color range to be expected. However, the brick delivered may appear slightly different due to limitations of photography, electronic reproduction on a computer screen, and of the printer's art. Visit brick.com to learn more about Acme Brick Company, or call (800) 792-1234.







## Burgundy

Denton Plant | King Size

Mortar House: Gray | Mortar Panel: Gray | DTP137 KSZ 439654

The Acme logo, stamped into