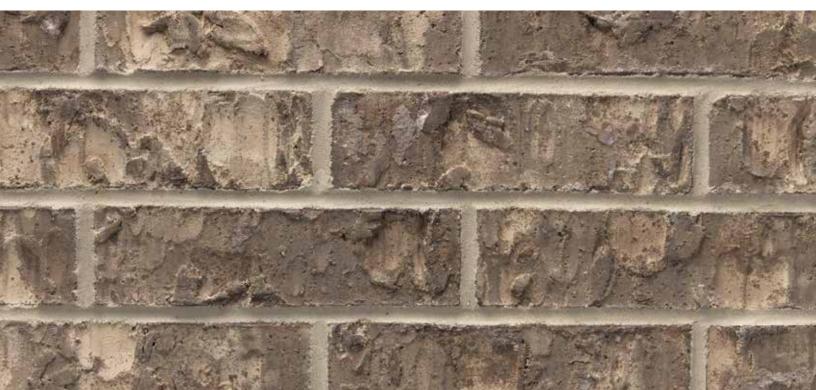

tion on a computer screen, and of the printer's art. Visit brick.com to learn more about Acme Brick Company, or call (800) 792-1234.







## Auburn Hills

Denton Plant | King Size

Mortar House: White | Mortar Panel: Gray | DTP190 KSZ 764785

The Acme logo, stamped into the ends of selected brick, is your assurance of quality. All Acme brick exceed the requirements of The American Society for Testing and Materials specifications prescribed by all building codes. The colors depicted on this page fairly represent the color range to be expected. However, the brick delivered may appear slightly different due to limitations of photography, electronic reproduction on a computer screen, and of the printer's art. Visit brick.com to learn more about Acme Brick Company, or call (800) 792-1234.







#### **Cameron Hills**

Denton Plant | King Size Mortar House: Buff | Mortar Panel: Buff | DTP191 KSZ 767674

The Acme logo, stamped into the ends of selected brick, is your assurance of quality. All Acme brick exceed the requirements of The American Society for Testing and Materials specifications prescribed by all building codes. The colors depicted on this page fairly represent the color range to be expected. However, the brick delivered may appear slightly different due to limitations of photography, electronic reproduction on a computer screen, and of the printer's art. Visit brick.com to learn more about Acme Brick Company, or call (800) 792-1234.







### **Denton Antique**

Denton Plant | King Size
Mortar House: Buff | Mortar Panel: Buff | DTP192 KSZ 779447

The Acme logo, st