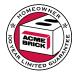

## Burgundy

Denton Plant | King Size

Mortar House: Gray | Mortar Panel: Gray | DTP137 KSZ 439654

The Acme logo, stamped into the ends of selected brick, is your assurance of quality. All Acme brick exceed the requirements of The American Society for Testing and Materials specifications prescribed by all building codes. The colors depicted on this page fairly represent the color range to be expected. However, the brick delivered may appear slightly different due to limitations of photography, electronic reproduction on a computer screen, and of the printer's art. Visit brick.com to learn more about Acme Brick Company, or call (800) 792-1234.