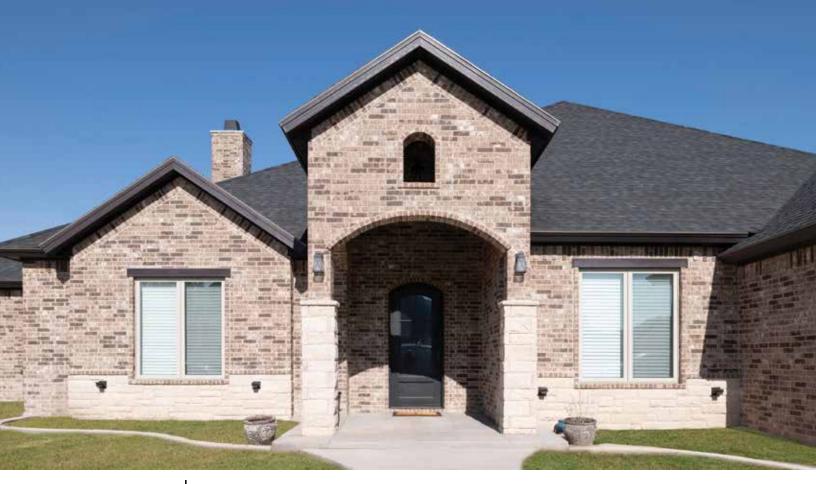

# Sable Oak

Denton Plant | King Size
Mortar House: White | Mortar Panel: Buff | DTP140 KSZ 806471

The Acme logo, stamped into the ends of selected brick, is your assurance of quality. All Acme brick exceed the requirements of The American Society for Testing and Materials specifications prescribed by all building codes. The colors depicted on this page fairly represent the color range to be expected. However, the brick delivered may appear slightly different due to limitations of photography, electronic reproduction on a computer screen, and of the printer's art. Visit brick.com to learn more about Acme Brick Company, or call (800) 792-1234.