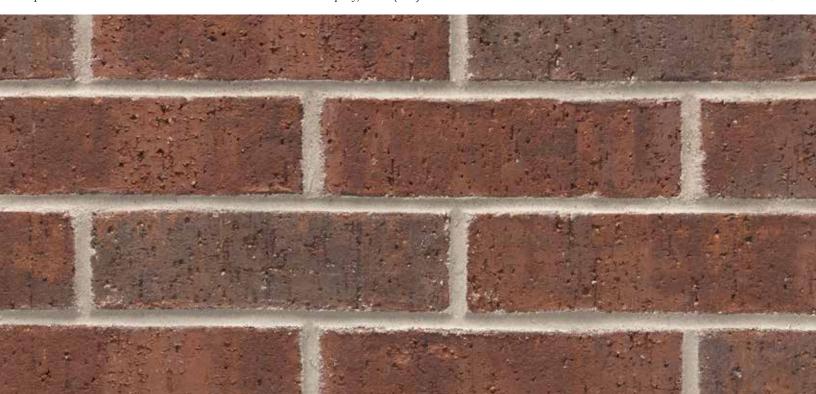

#### Quorum

#### Denton Plant | King Size

Mortar House: Light Gray | Mortar Panel: Gray | DTP136 KSZ 439646

The Acme logo, stamped into the ends of selected brick, is your assurance of quality. All Acme brick exceed the requirements of The American Society for Testing and Materials specifications prescribed by all building codes. The colors depicted on this page fairly represent the color range to be expected. However, the brick delivered may appear slightly different due to limitations of photography, electronic reproduction on a computer screen, and of the printer's art. Visit brick.com to learn more about Acme Brick Company, or call (800) 792-1234.







## Burgundy

Denton Plant | King Size

Mortar House: Gray | Mortar Panel: Gray | DTP137 KSZ 439654

The Acme logo, stamped into the ends of selected brick, is your assurance of quality. All Acme brick exceed the requirements of The American Society for Testing and Materials specifications prescribed by all building codes. The colors depicted on this page fairly represent the color range to be expected. However, the brick delivered may appear slightly different due to limitations of photography, electronic reproduction on a computer screen, and of the printer's art. Visit brick.com to learn more about Acme Brick Company, or call (800) 792-1234.











# Sable Oak

Denton Plant | King Size
Mortar House: White | Mortar Panel: Buff | DTP140 KSZ 806471

The Acme logo, stamped into the e