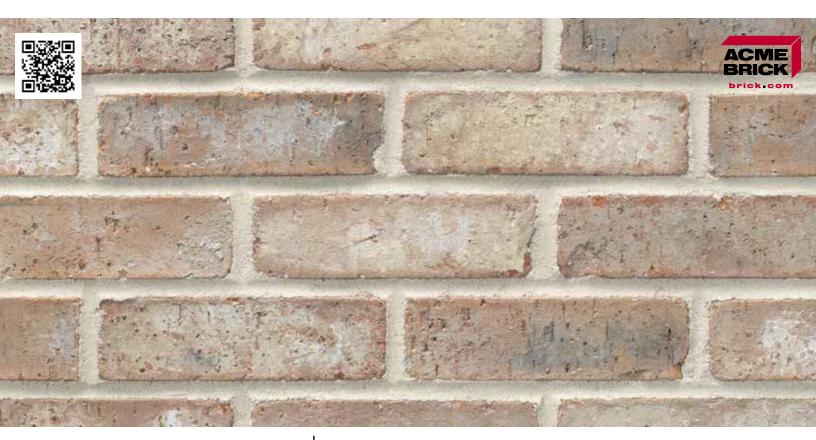

#### Denton Plant | King Size

Mortar House: Light Gray | Mortar Panel: Gray | DTP136 KSZ 439646

The Acme logo, stamped into the ends of selected brick, is your assurance of quality. All Acme brick exceed the requirements of The American Society for Testing and Materials specifications prescribed by all building codes. The colors depicted on this page fairly represent the color range to be expected. However, the brick delivered may appear slightly different due to limitations of photography, electronic reproduction on a computer screen, and of the printer's art. Visit brick.com to learn more about Acme Brick Company, or call (800) 792-1234.