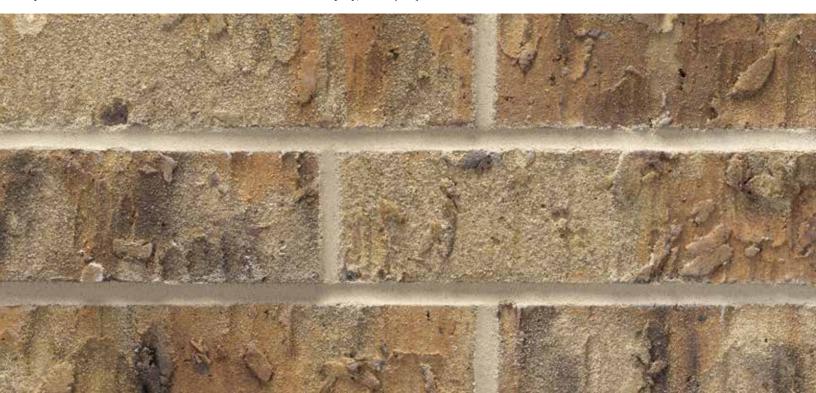

on a computer screen, and of the printer's art. Visit brick.com to learn more about Acme Brick Company, or call (800) 792-1234.







#### **Cameron Hills**

Denton Plant | King Size Mortar House: Buff | Mortar Panel: Buff | DTP191 KSZ 767674

The Acme logo, stamped into the ends of selected brick, is your assurance of quality. All Acme brick exceed the requirements of The American Society for Testing and Materials specifications prescribed by all building codes. The colors depicted on this page fairly represent the color range to be expected. However, the brick delivered may appear slightly different due to limitations of photography, electronic reproduction on a computer screen, and of the printer's art. Visit brick.com to learn more about Acme Brick Company, or call (800) 792-1234.







### **Denton Antique**

Denton Plant | King Size
Mortar House: Buff | Mortar Panel: Buff | DTP192 KSZ 779447

The Acme logo, stamped into the ends of selected brick, is your assurance of quality. All Acme brick exceed the requirements of The American Society for Testing and Materials specifications prescribed by all building codes. The colors depicted on this page fairly represent the color range to be expected. However, the brick delivered may appear slightly different due to limitations of photography, electronic reproduction on a computer screen, and of the printer's art. Visit brick.com to learn more about Acme Brick Company, or call (800) 792-1234.







#### Ashwood

Denton Plant | King Size
Mortar House: White | Mortar Panel: White | DTP196 KSZ 841351



The Acme logo, stamped