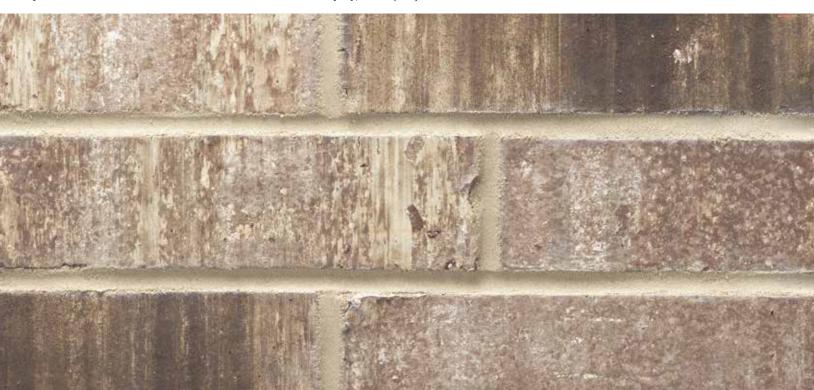

ction on a computer screen, and of the printer's art. Visit brick.com to learn more about Acme Brick Company, or call (800) 792-1234.











# Sable Oak

Denton Plant | King Size
Mortar House: White | Mortar Panel: Buff | DTP140 KSZ 806471

The Acme logo, stamped into the ends of selected brick, is your assurance of quality. All Acme brick exceed the requirements of The American Society for Testing and Materials specifications prescribed by all building codes. The colors depicted on this page fairly represent the color range to be expected. However, the brick delivered may appear slightly different due to limitations of photography, electronic reproduction on a computer screen, and of the printer's art. Visit brick.com to learn more about Acme Brick Company, or call (800) 792-1234.







## Highstone

Denton Plant | King Size
Mortar House: White | Mortar Panel: Gray | DTP176 KSZ 825408



The Acme logo, stamped into the ends of selected brick, is your assurance of quality. All Acme brick exceed the requirements of The American Society for Testing and Materials specifications prescribed by all building codes. The colors depicted on this page fairly represent the color range to be expected. However, the brick delivered may appear slightly different due to limitations of photography, electronic reproduction on a computer screen, and of the printer's art. Visit brick.com to learn more about Acme Brick Company, or call (800) 792-1234.











## Hickory Creek

Denton Plant | King Size

Mortar House: Gray | Mortar Panel: Gray | DTP183 KSZ 439689

The Acme logo, stamped in