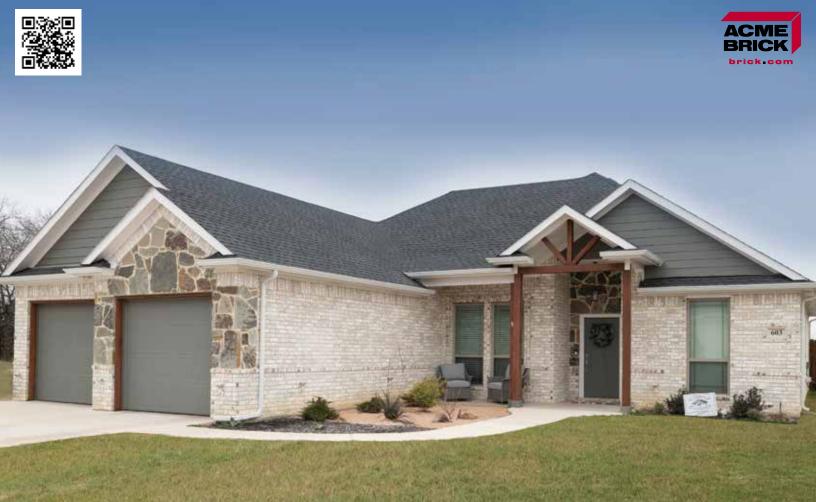

#### Denton Plant | King Size

Mortar House: Light Gray | Mortar Panel: Gray | DTP136 KSZ 439646

The Acme logo, stamped into the ends of selected brick, is your assurance of quality. All Acme brick exceed the requirements of The American Society for Testing and Materials specifications prescribed by all building codes. The colors depicted on this page fairly represent the color range to be expected. However, the brick delivered may appear slightly different due to limitations of photography, electronic reproduction on a computer screen, and of the printer's art. Visit brick.com to learn more about Acme Brick Company, or call (800) 792-1234.