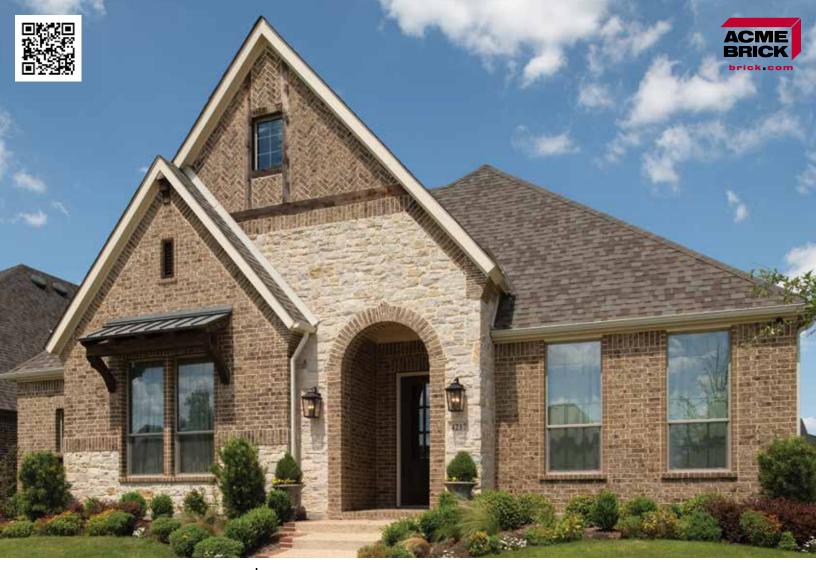

#### Denton Plant | King Size

Mortar House: Light Gray | Mortar Panel: Gray | DTP136 KSZ 439646

The Acme logo, stamped into the ends of selected brick, is your assurance of quality. All Acme brick exceed the requirements of The American Society for Testing and Materials specifications prescribed by all building codes. The colors depicted on this page fairly represent the color range to be expected. However, the brick delivered may appear slightly different due to limitations of photography, electronic reproduction on a computer screen, and of the printer's art. Visit brick.com to learn more about Acme Brick Company, or call (800) 792-1234.