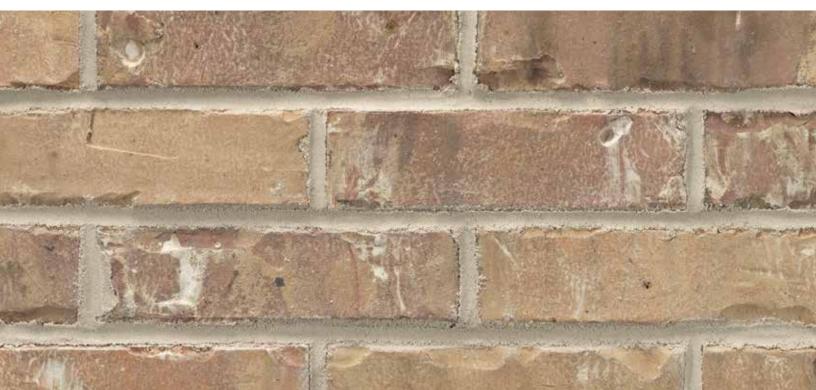

on a computer screen, and of the printer's art. Visit brick.com to learn more about Acme Brick Company, or call (800) 792-1234.











## Hickory Creek

Denton Plant | King Size

Mortar House: Gray | Mortar Panel: Gray | DTP183 KSZ 439689

The Acme logo, stamped into the ends of selected brick, is your assurance of quality. All Acme brick exceed the requirements of The American Society for Testing and Materials specifications prescribed by all building codes. The colors depicted on this page fairly represent the color range to be expected. However, the brick delivered may appear slightly different due to limitations of photography, electronic reproduction on a computer screen, and of the printer's art. Visit brick.com to learn more about Acme Brick Company, or call (800) 792-1234.







## Elderwood

Denton Plant | King Size

Mortar House: Gray | Mortar Panel: Gray | DTP184 KSZ 728405

The Acme logo, stamped into the ends of selected brick, is your assurance of quality. All Acme brick exceed the requirements of The American Society for Testing and Materials specifications prescribed by all building codes. The colors depicted on this page fairly represent the color range to be expected. However, the brick delivered may appear slightly different due to limitations of photography, electronic reproduction on a computer screen, and of the printer's art. Visit brick.com to learn more about Acme Brick Company, or call (800) 792-1234.







## Auburn Hills

Denton Plant | King Size

Mortar House: White | Mortar Panel: Gray | DTP190 KSZ 764785

The Acme logo, stamped into the