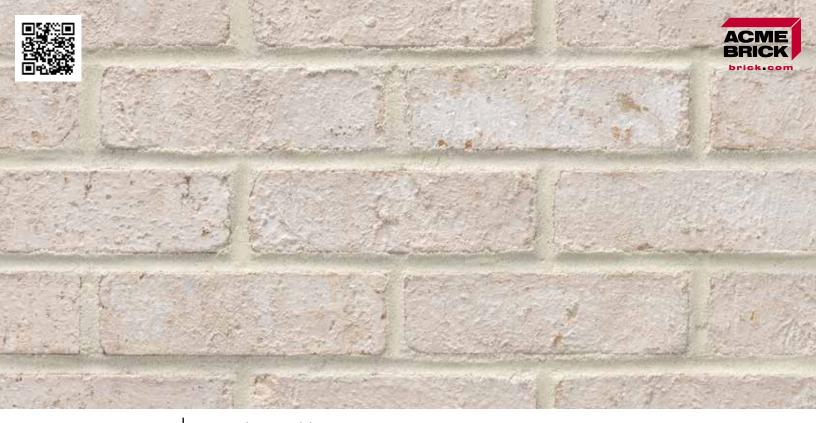

## Burgundy

Denton Plant | King Size

Mortar House: Gray | Mortar Panel: Gray | DTP137 KSZ 439654

The Acme logo, stamped into the ends of selected brick, is your assurance of quality. All Acme brick exceed the requirements of The American Society for Testing and Materials specifications prescribed by all building codes. The colors depicted on this page fairly represent the color range to be expected. However, the brick delivered may appear slightly different due to limitations of photography, electronic reproduction on a computer screen, and of the printer's art. Visit brick.com to learn more about Acme Brick Company, or call (800) 792-1234.